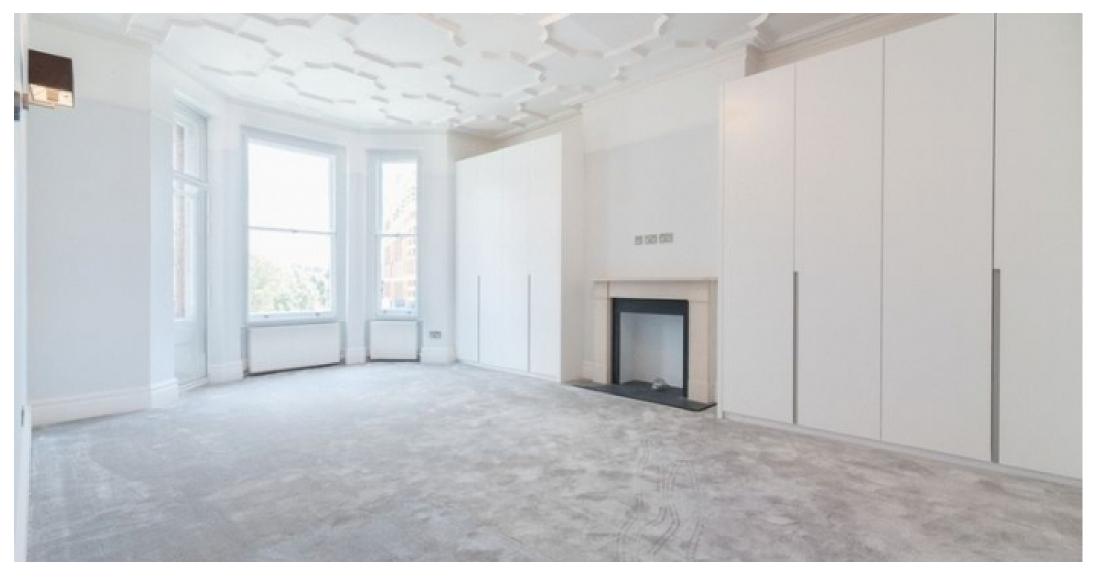

Superb 3 Bedroom 2 Bathroom Offered with no onward chain Apartment - First Floor Of Impressive Mansion Block - Total Refurbishment Programme Undertaken - 1533 Sq Ft / 142 Sq M - Massive 22' Master Bedroom With Fitted Storage - Impressive 17'11' Eat-In Kitchen - Private Balcony Accessed Via Reception And Bedroom - 2 Further Double Bedrooms - Excellent Location.

## TOTAL APPROX. FLOOR AREA 1533 SQ.FT. (142.4 SQ.M.)