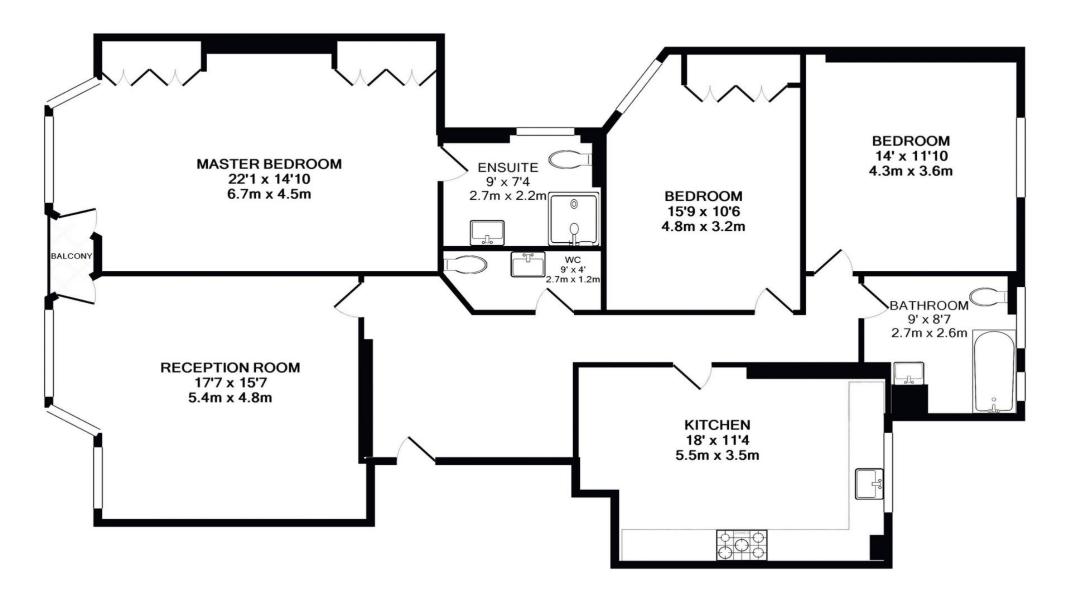

Superb 3 Bedroom 2 Bathroom Offered with no onward chain Apartment - First Floor Of Impressive Mansion Block - Total Refurbishment Programme Undertaken - 1533 Sq Ft / 142 Sq M - Massive 22' Master Bedroom With Fitted Storage - Impressive 17'11' Eat-In Kitchen - Private Balcony Accessed Via Reception And Bedroom - 2 Further Double Bedrooms - Excellent Location.

## TOTAL APPROX. FLOOR AREA 1533 SQ.FT. (142.4 SQ.M.)