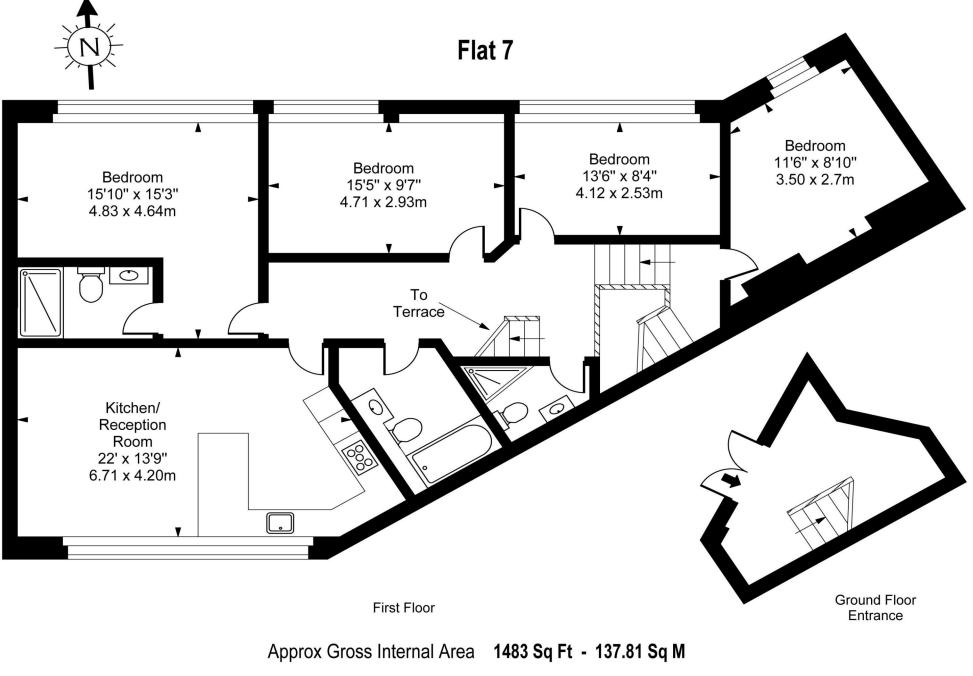

A rare opportunity to rent this warehouse spacious style conversion. The property is ideally located for Willesden Green or Dollis Hill tubes both on the Jubilee Line. This stunning 4 bedroom 3 bathroom apartment has been newly renovated to a very high standard and is within local distance shops. restaurants and to Accommodation benefits from a large open-plan kitchen/ reception, three double bedrooms one with an en-suite, wooden floors in main areas and carpet in the bedrooms, large windows letting in an array of natural light. Further benefits 1 allocated parking space and a private roof terrace. Available September 1st on a furnished or unfurnished basis.

For Illustration Purposes Only - Not To Scale Floor plan by www.creativeplanetlk.com