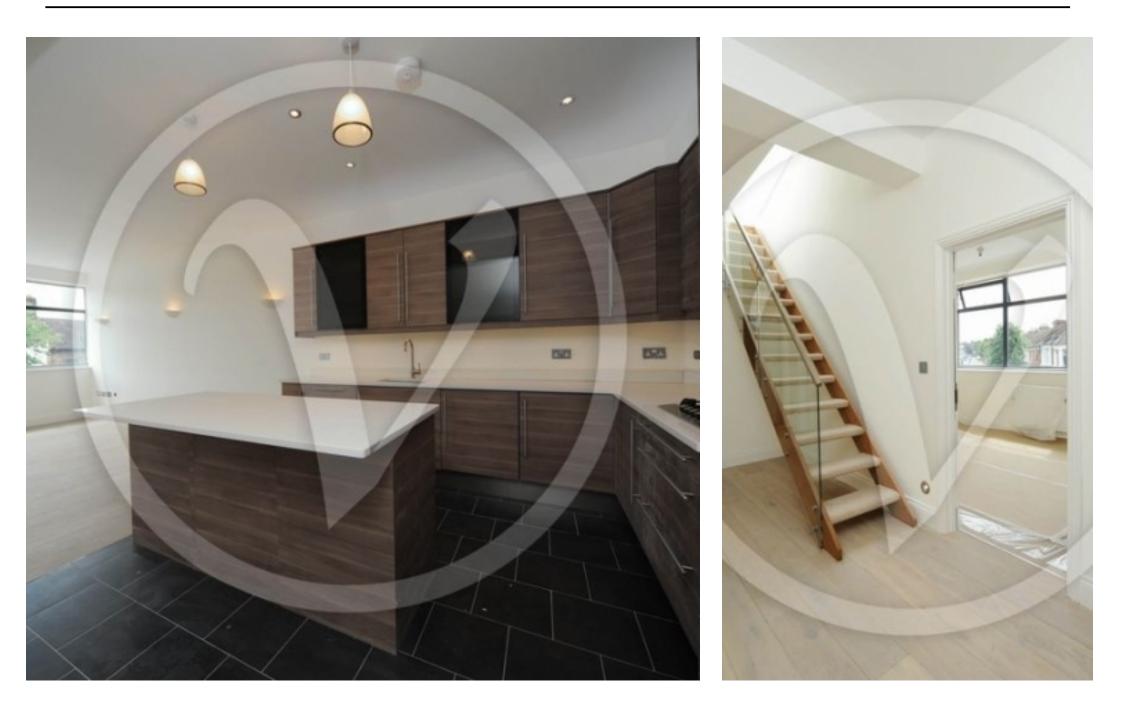

A rare opportunity to rent this warehouse spacious style conversion. The property is ideally located for Willesden Green or Dollis Hill tubes both on the Jubilee Line. This stunning 4 bedroom 3 bathroom apartment has been newly renovated to a very high standard and is within local distance shops. restaurants and to Accommodation benefits from a large open-plan kitchen/ reception, three double bedrooms one with an en-suite, wooden floors in main areas and carpet in the bedrooms, large windows letting in an array of natural light. Further benefits 1 allocated parking space and a private roof terrace. Available September 1st on a furnished or unfurnished basis.