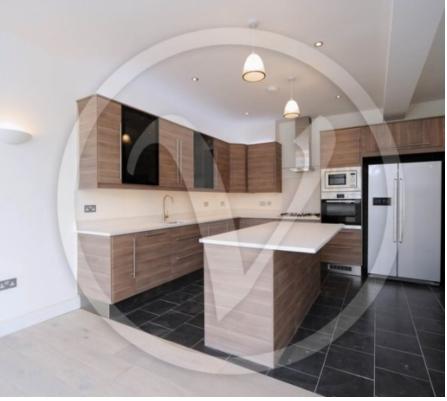

A rare opportunity to rent this warehouse spacious style conversion. The property is ideally located for Willesden Green or Dollis Hill tubes both on the Jubilee Line. This stunning 4 bedroom 3 bathroom apartment has been newly renovated to a very high standard and is within local distance shops. restaurants and to Accommodation benefits from a large open-plan kitchen/ reception, three double bedrooms one with an en-suite, wooden floors in main areas and carpet in the bedrooms, large windows letting in an array of natural light. Further benefits 1 allocated parking space and a private roof terrace. Available September 1st on a furnished or unfurnished basis.