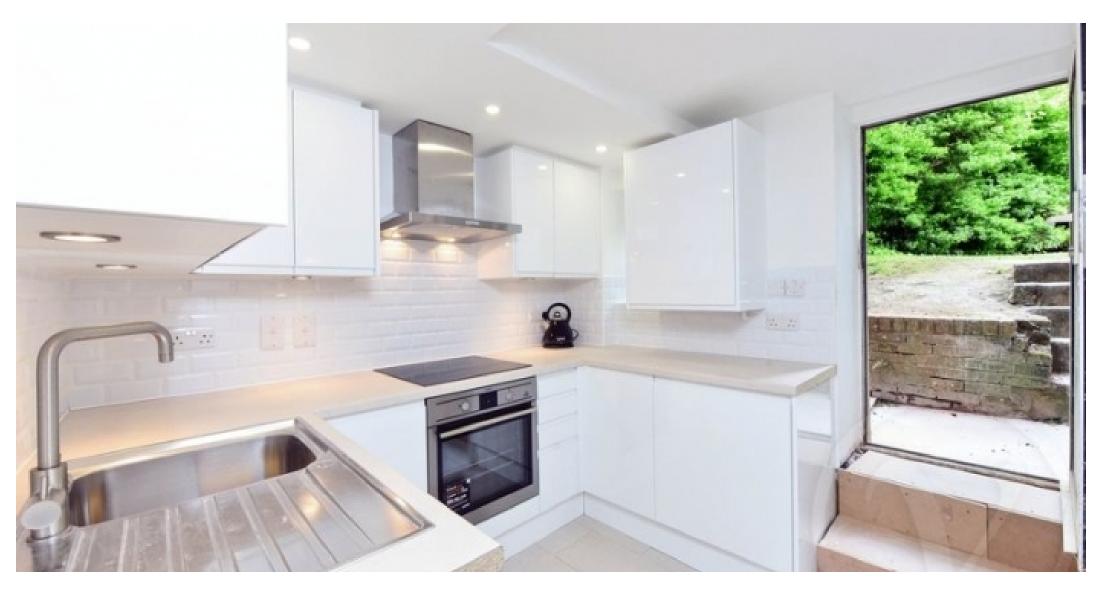

Fairhazel Gardens, South Hampstead, London, NW6. | £370

- Two double bedrooms
- Newly refurbished throughout
- Double glazing
- Direct access to communal gardens

- Wooden floors throughout
- Well located for Jubilee, Metropolitan, Overground and Thameslink services

Available immediately and offered unfurnished is this fantastic apartment refurbished to a high standard in the heart of South Hampstead. The property comprises two double bedrooms, reception room, separate kitchen and shower room. The apartment also benefits from large communal gardens and perfectly located for Jubilee, Metropolitan, Overground and Thameslink services.