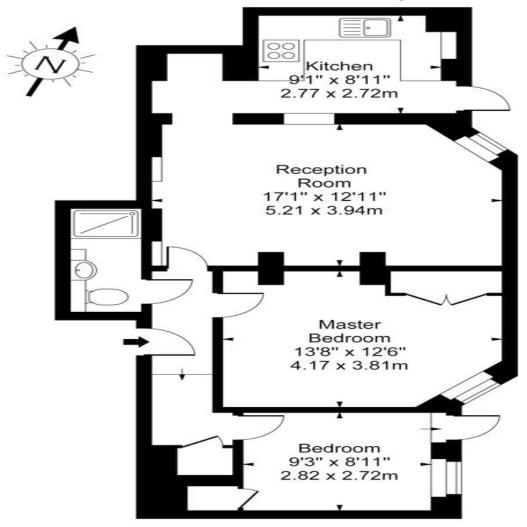

## Fairhazel Mansions, NW6

Lower Ground Floor

Approx Gross Internal Area

715 Sq Ft - 66.51 Sq M

For Illustration Purposes Only - Not To Scale

This floor plan should be used as a general outline for guidance only. Any intending purchaser or lessee should satisfy themselves by inspection, searches, enquiries and full survey as to the correctness of each statement. Any areas, measurements or distances quoted are approximate and should not be used to value a property or be the basis of any sale or let.