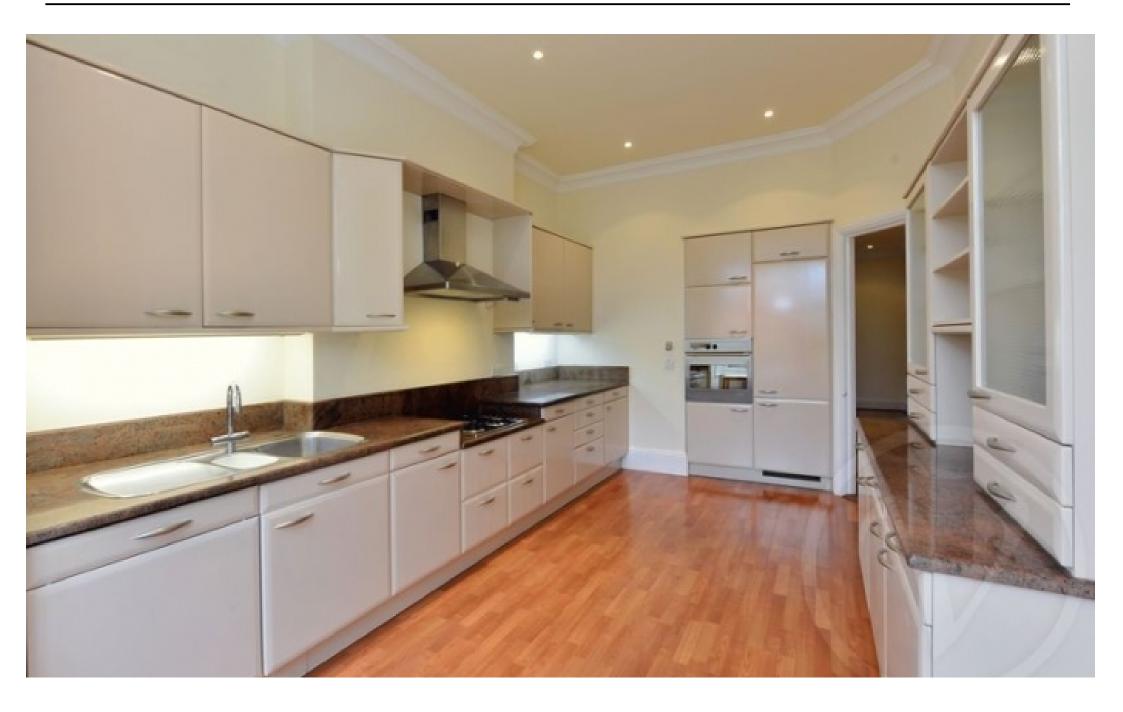

Located in this desirable location being across the road from the historical Vale of Health and Hampstead Heath is this bright and spacious three bedroom apartment situated on the raised ground floor of this well presented conversion abutting the Heath. The flat boasts modern fully-fitted а kitchen/breakfast room and a charming reception room with doors leading out onto a small terrace. Further comprises two bathrooms (one en-suite) and a utility room.