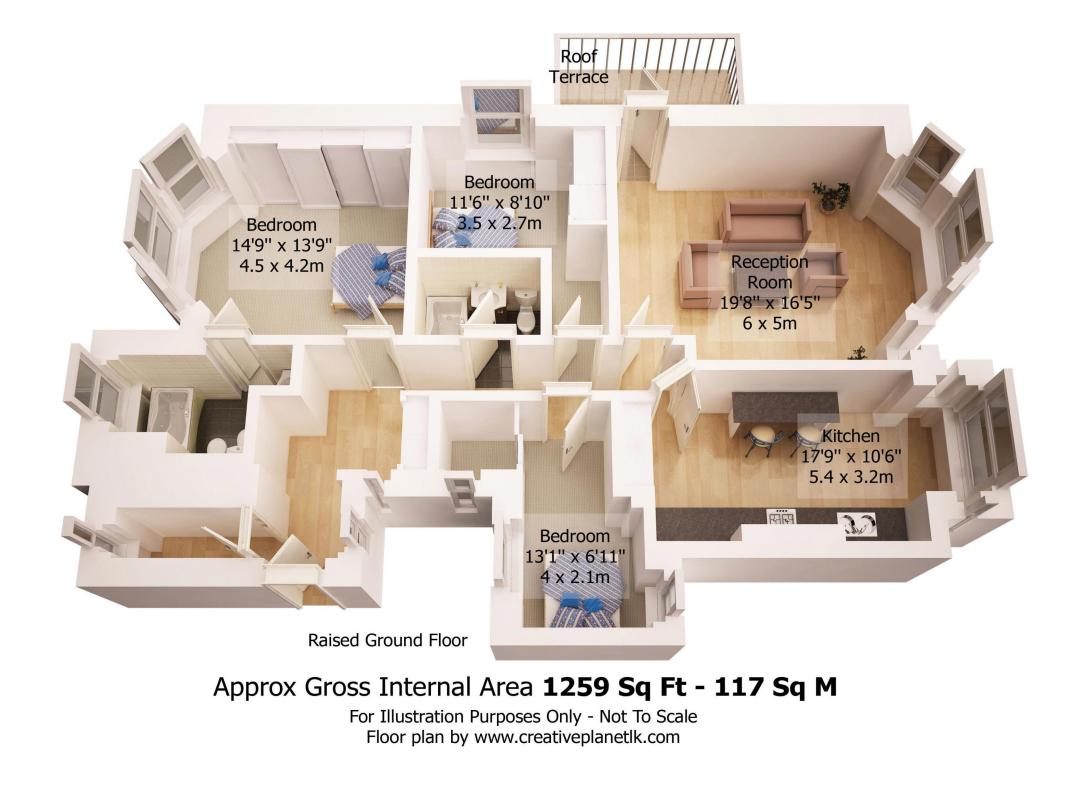

Located in this desirable location being across the road from the historical Vale of Health and Hampstead Heath is this bright and spacious three bedroom apartment situated on the raised ground floor of this well presented conversion abutting the Heath. The flat boasts modern fully-fitted а kitchen/breakfast room and a charming reception room with doors leading out onto a small terrace. Further comprises two bathrooms (one en-suite) and a utility room.