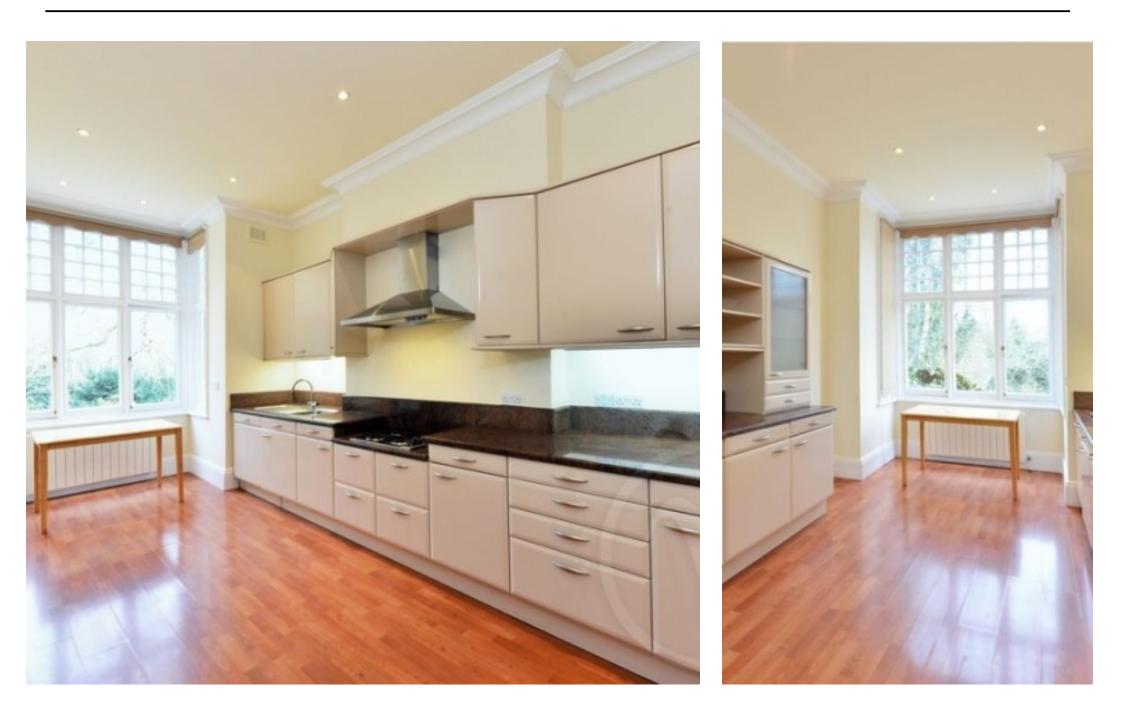

Located in this desirable location being across the road from the historical Vale of Health and Hampstead Heath is this bright and spacious three bedroom apartment situated on the raised ground floor of this well presented conversion abutting the Heath. The flat boasts modern fully-fitted а kitchen/breakfast room and a charming reception room with doors leading out onto a small terrace. Further comprises two bathrooms (one en-suite) and a utility room.