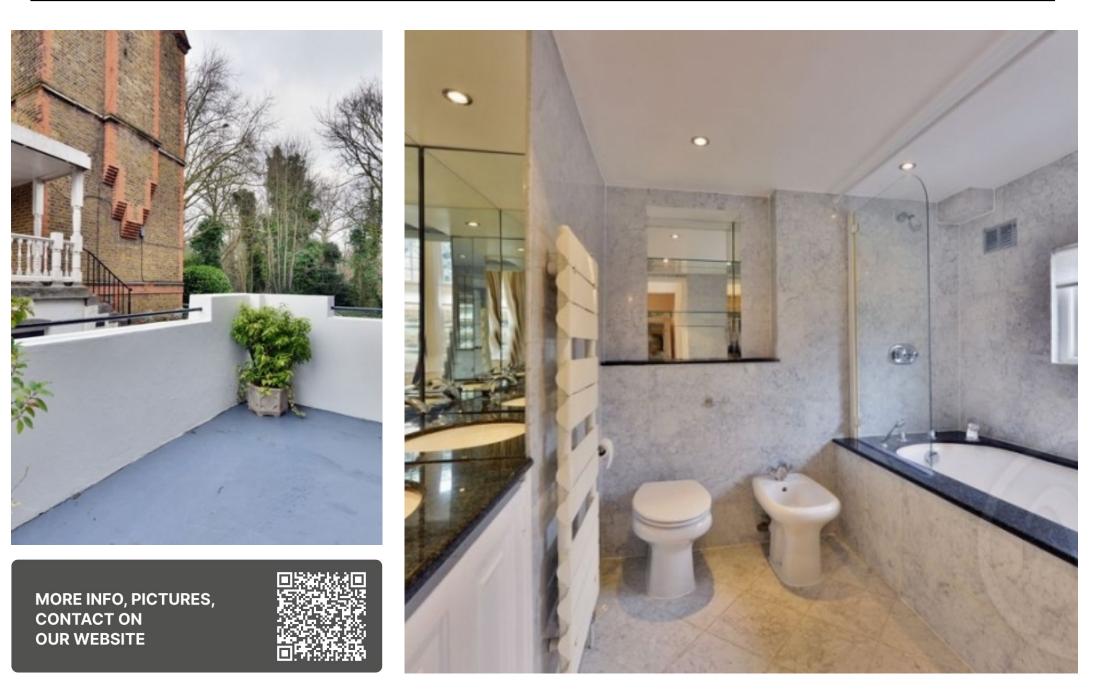

Located in this desirable location being across the road from the historical Vale of Health and Hampstead Heath is this bright and spacious three bedroom apartment situated on the raised ground floor of this well presented conversion abutting the Heath. The flat boasts modern fully-fitted а kitchen/breakfast room and a charming reception room with doors leading out onto a small terrace. Further comprises two bathrooms (one en-suite) and a utility room.