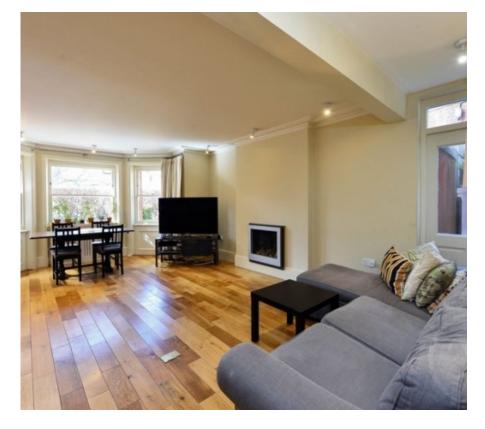

In conjunction with Karen Philips & Available in May is this spacious and well laid out 3 bedroom apartment located within walking distance to Hampstead High Street and further benefitiing being close to the amenities of Finchley Road. The building is perfect for famlielies with use of child friendly communia garden (with tree house, trampoline and BBQ area) This flat has its own entrance and walled patio area. The master bedroom has it s own shower room en-suite and there is a family bathroom with bath and shower stall. The flat has wood floors throughout and the well fitted kitchen (with large gas oven/ hob) from benefits also usa fridge/freezer.