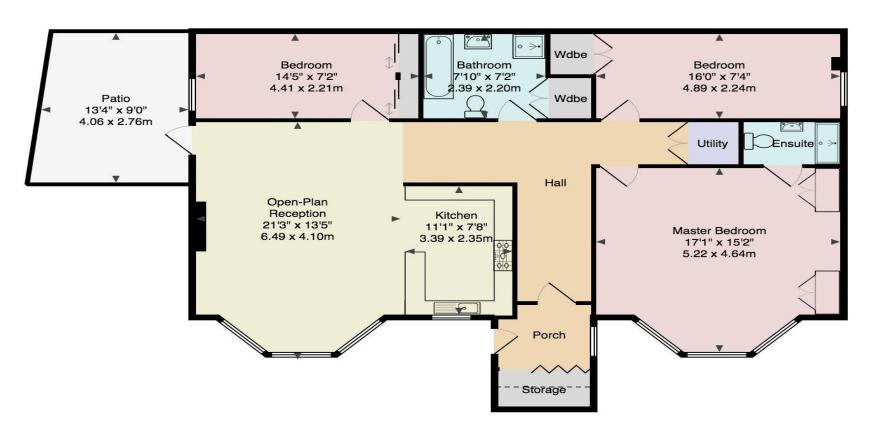

## **Lindfield Gardens NW3**

**Ground Floor** 

Total Area: 1128 ft<sup>2</sup> ... 104.8 m<sup>2</sup>

Dimensions are approximate; for display purposes only. (c) Peninsula Surveys Ltd.