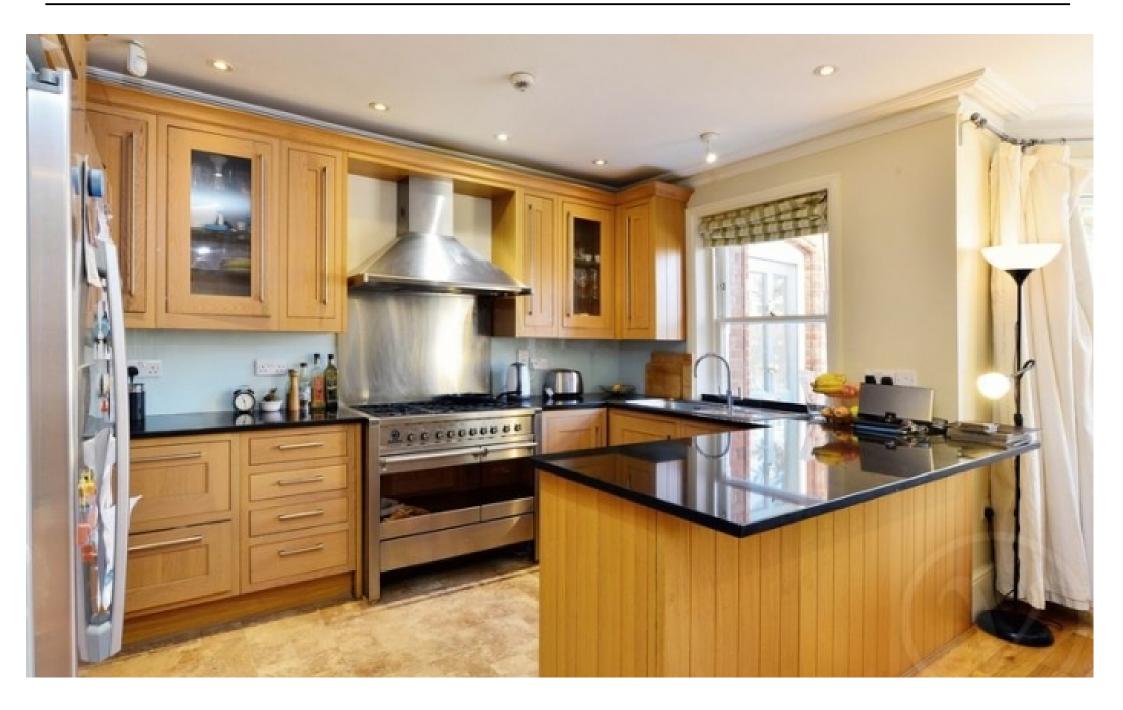

In conjunction with Karen Philips & Available in May is this spacious and well laid out 3 bedroom apartment located within walking distance to Hampstead High Street and further benefitiing being close to the amenities of Finchley Road. The building is perfect for famlielies with use of child friendly communia garden (with tree house, trampoline and BBQ area) This flat has its own entrance and walled patio area. The master bedroom has it s own shower room en-suite and there is a family bathroom with bath and shower stall. The flat has wood floors throughout and the well fitted kitchen (with large gas oven/ hob) from benefits also usa fridge/freezer.