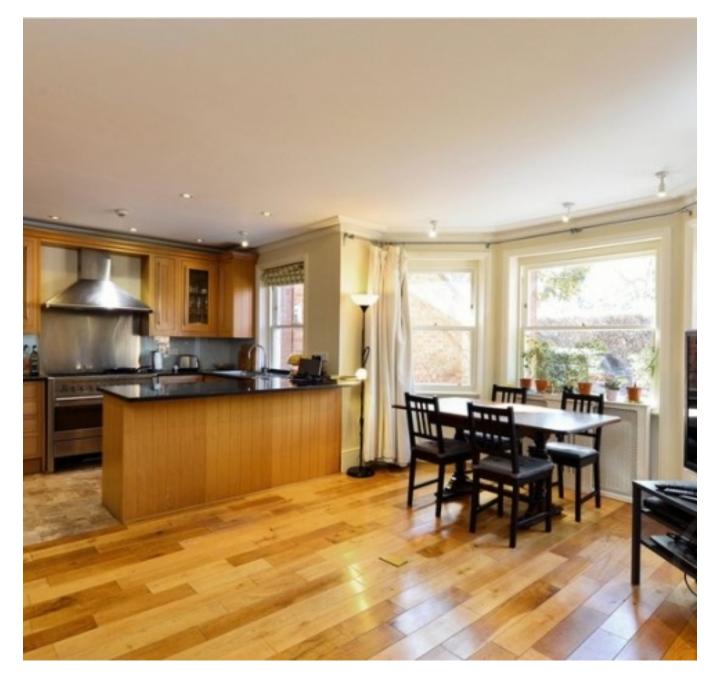

In conjunction with Karen Philips & Available in May is this spacious and well laid out 3 bedroom apartment located within walking distance to Hampstead High Street and further benefitiing being close to the amenities of Finchley Road. The building is perfect for famlielies with use of child friendly communia garden (with tree house, trampoline and BBQ area) This flat has its own entrance and walled patio area. The master bedroom has it s own shower room en-suite and there is a family bathroom with bath and shower stall. The flat has wood floors throughout and the well fitted kitchen (with large gas oven/ hob) from benefits also usa fridge/freezer.