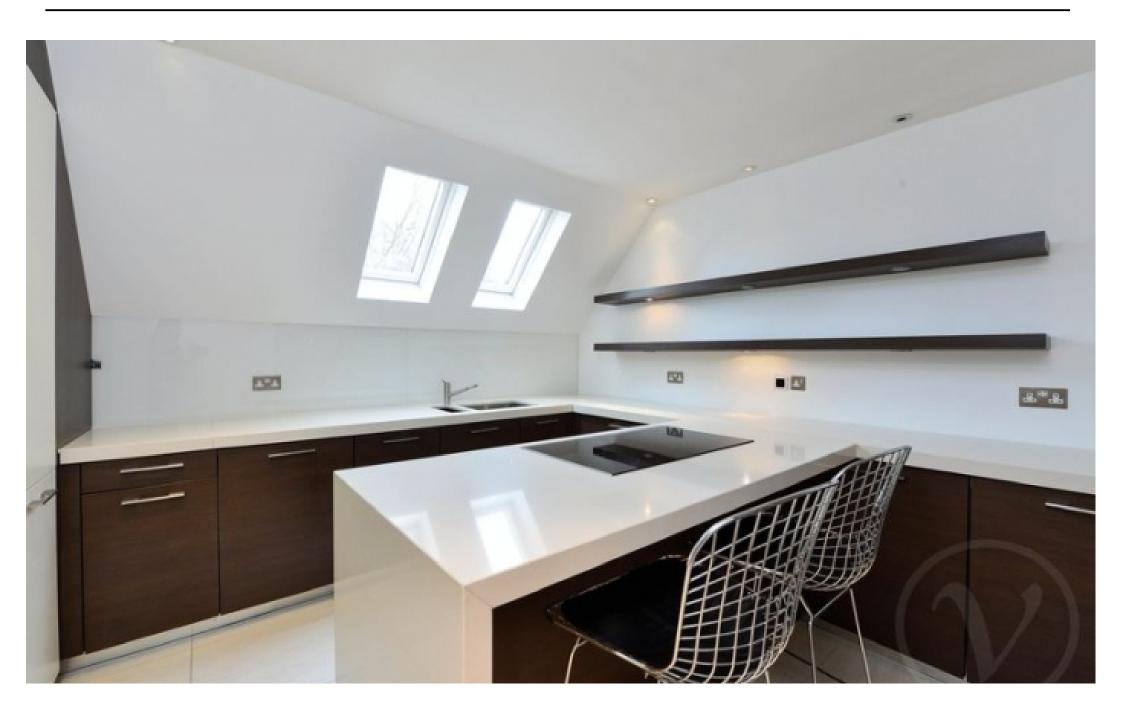

In conjunction with Karen Phillips & Co we are delighted to offer this top floor 3 bedroom apartment. This modern and spacious apartment benefits an open plan lounge/diner/ kitchen this apartment which is perfect for entertaining. The master bedroom has a walk in wardrobe/ dressing room and an en-suite that defies description - it has a large "walk through' shower, leading to a sunken Jacuzzi bathtub! The 2nd bedroom is a double, and the 3rd could be a double bedroom or home office. There is also a wide hallway that presently houses a daybed. The flat benefits from an off street parking space and garage storage. The property is located equidistant from the Heath and the village, both being a very pleasant 12 minute walk away. The transport along Finchley Road is also nearby.