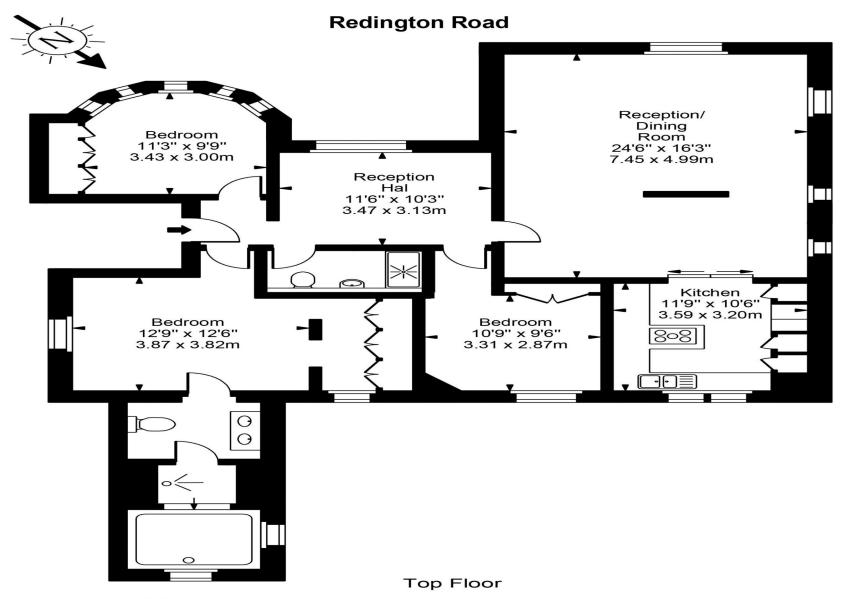

In conjunction with Karen Phillips & Co we are delighted to offer this top floor 3 bedroom apartment. This modern and spacious apartment benefits an open plan lounge/diner/ kitchen this apartment which is perfect for entertaining. The master bedroom has a walk in wardrobe/ dressing room and an en-suite that defies description - it has a large "walk through' shower, leading to a sunken Jacuzzi bathtub! The 2nd bedroom is a double, and the 3rd could be a double bedroom or home office. There is also a wide hallway that presently houses a daybed. The flat benefits from an off street parking space and garage storage. The property is located equidistant from the Heath and the village, both being a very pleasant 12 minute walk away. The transport along Finchley Road is also nearby.

Approx Gross Internal Area 1367 Sq Ft - 127.02 Sq M

FOR ILLUSTRATIVE PURPOSES ONLY. NOT TO SCALE.

Whilst every attempt has been made to ensure the accuracy of the floorplan shown, all measurements, positioning, fixtures, fittings and any other data shown are an approximate interpretation for illustrative purposes only and are not to scale. No responsibility is taken for any error, omission, miss-statement or use of data shown. Floor plan by www.bestangle.co.uk