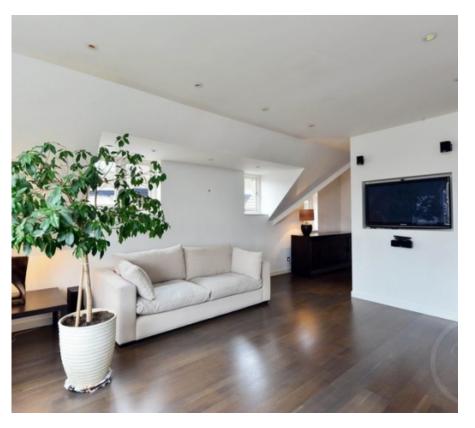

In conjunction with Karen Phillips & Co we are delighted to offer this top floor 3 bedroom apartment. This modern and spacious apartment benefits an open plan lounge/diner/ kitchen this apartment which is perfect for entertaining. The master bedroom has a walk in wardrobe/ dressing room and an en-suite that defies description - it has a large "walk through' shower, leading to a sunken Jacuzzi bathtub! The 2nd bedroom is a double, and the 3rd could be a double bedroom or home office. There is also a wide hallway that presently houses a daybed. The flat benefits from an off street parking space and garage storage. The property is located equidistant from the Heath and the village, both being a very pleasant 12 minute walk away. The transport along Finchley Road is also nearby.