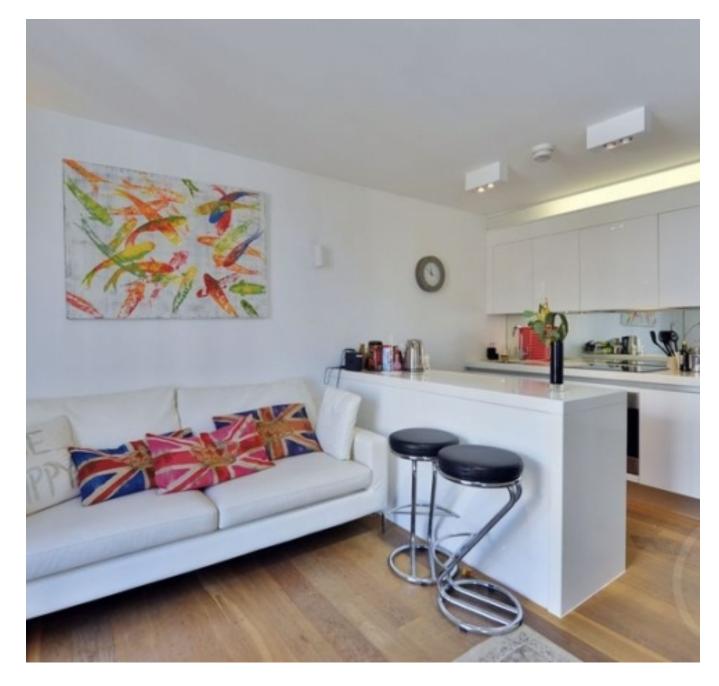

A two double bedroom flat located within this luxury purpose build block constructed in 2008 by one of the world's leading interior design and development companies Candy & Candy. The apartment is located on the fourth floor, west facing with views over the roof tops with build in wardrobes, large shower room with stone slabs to floor and underfloor heating, open plan kitchen with white stone worktops and reception with wooden floors. Heating and hot water runs on the block and therefore included in the rent. The property is situated within walking distance of fashionable shops restaurants and Marylebone High Street, Christopher's Place, Oxford Street and Bond Street with an excellent transport link including Central and Jubilee lines from Bond Street and Bakerloo, Victoria and Central lines from Oxford Street. In addition the flat benefits from a day time concierge, lift and video entry phone.