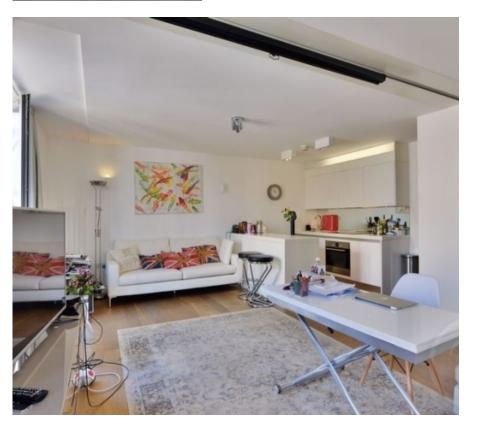

A two double bedroom flat located within this luxury purpose build block constructed in 2008 by one of the world's leading interior design and development companies Candy & Candy. The apartment is located on the fourth floor, west facing with views over the roof tops with build in wardrobes, large shower room with stone slabs to floor and underfloor heating, open plan kitchen with white stone worktops and reception with wooden floors. Heating and hot water runs on the block and therefore included in the rent. The property is situated within walking distance of fashionable shops restaurants and Marylebone High Street, Christopher's Place, Oxford Street and Bond Street with an excellent transport link including Central and Jubilee lines from Bond Street and Bakerloo, Victoria and Central lines from Oxford Street. In addition the flat benefits from a day time concierge, lift and video entry phone.