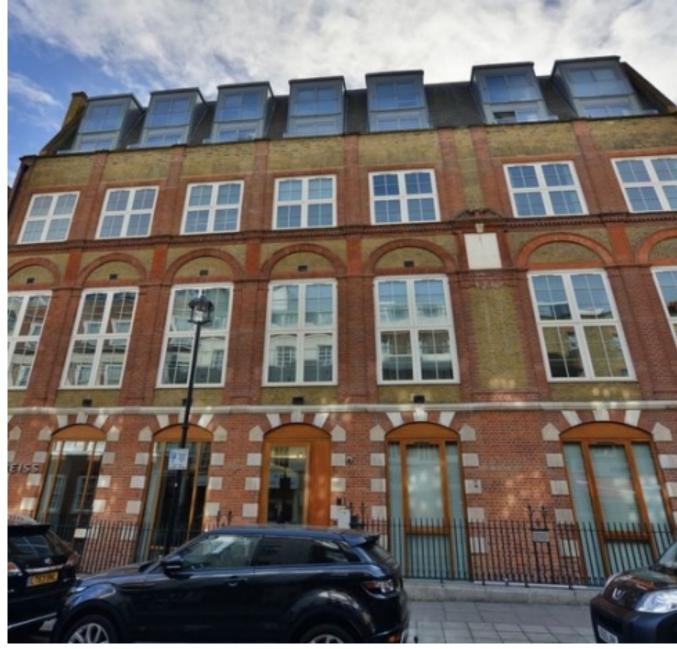

Picton Place, Marylebone, London, WlU. | £795

- Available immediately
- Two Bedroom
- Located to the North of Oxford Street and served by the boutique restaurants and shops of St Christopher's Place
- Porter and lift

A two double bedroom flat located within this luxury purpose build block constructed in 2008 by one of the world's leading interior design and development companies Candy & Candy. The apartment is located on the fourth floor, west facing with views over the roof tops with build in wardrobes, large shower room with stone slabs to floor and underfloor heating, open plan kitchen with white stone worktops and reception with wooden floors. Heating and hot water runs on the block and therefore included in the rent. The property is situated within walking distance of fashionable shops restaurants and Marylebone High Street, Christopher's Place, Oxford Street and Bond Street with an excellent transport link including Central and Jubilee lines from Bond Street and Bakerloo, Victoria and Central lines from Oxford Street. In addition the flat benefits from a day time concierge, lift and video entry phone.