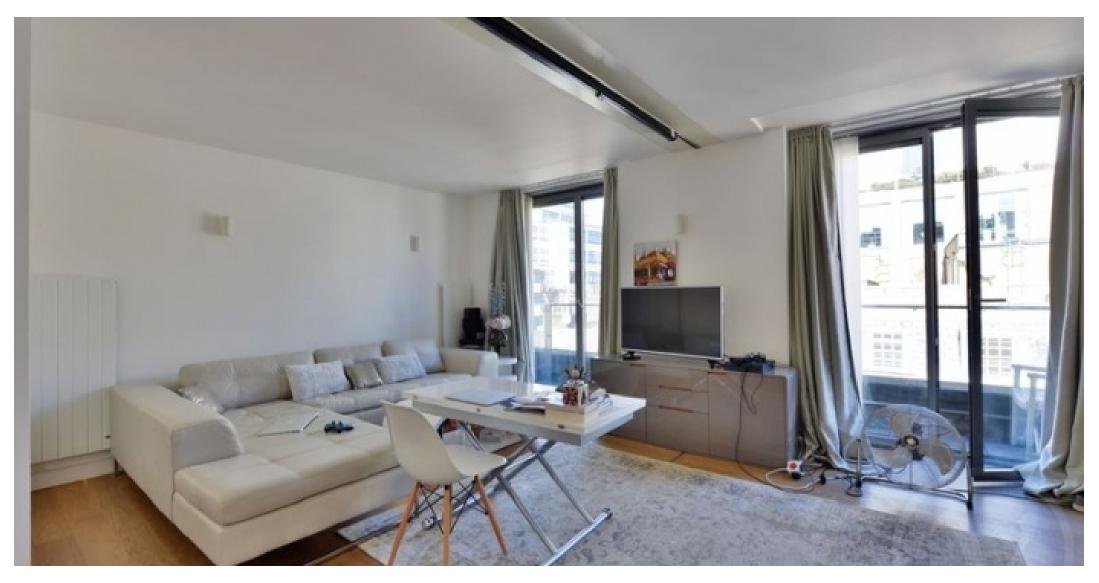

A two double bedroom flat located within this luxury purpose build block constructed in 2008 by one of the world's leading interior design and development companies Candy & Candy. The apartment is located on the fourth floor, west facing with views over the roof tops with build in wardrobes, large shower room with stone slabs to floor and underfloor heating, open plan kitchen with white stone worktops and reception with wooden floors. Heating and hot water runs on the block and therefore included in the rent. The property is situated within walking distance of fashionable shops restaurants and Marylebone High Street, Christopher's Place, Oxford Street and Bond Street with an excellent transport link including Central and Jubilee lines from Bond Street and Bakerloo, Victoria and Central lines from Oxford Street. In addition the flat benefits from a day time concierge, lift and video entry phone.