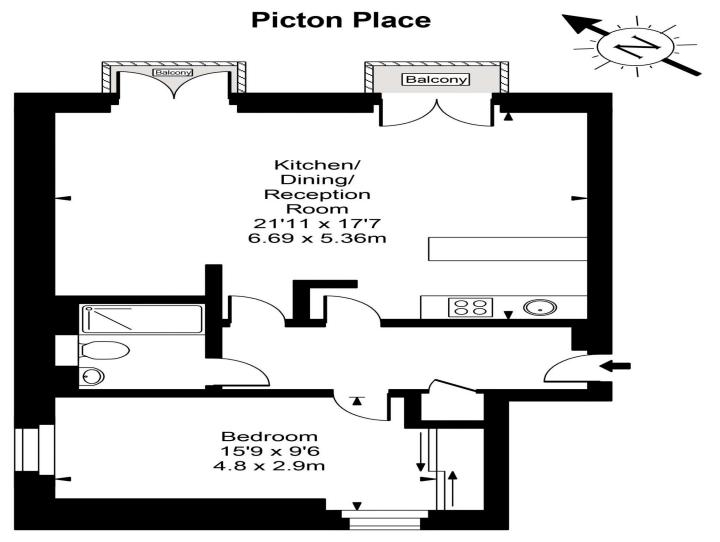

688 Sq Ft - 63.93 Sq M

Whilst every attempt has been made to ensure the accuracy of the floorplan shown, all measurements, positioning, fixtures, fittings and any other data shown are an approximate interpretation for illustrative purposes only and are not to scale. No responsibility is taken for any error, omission, miss-statement or use of data shown.

Floor plan by www.bestangle.co.uk