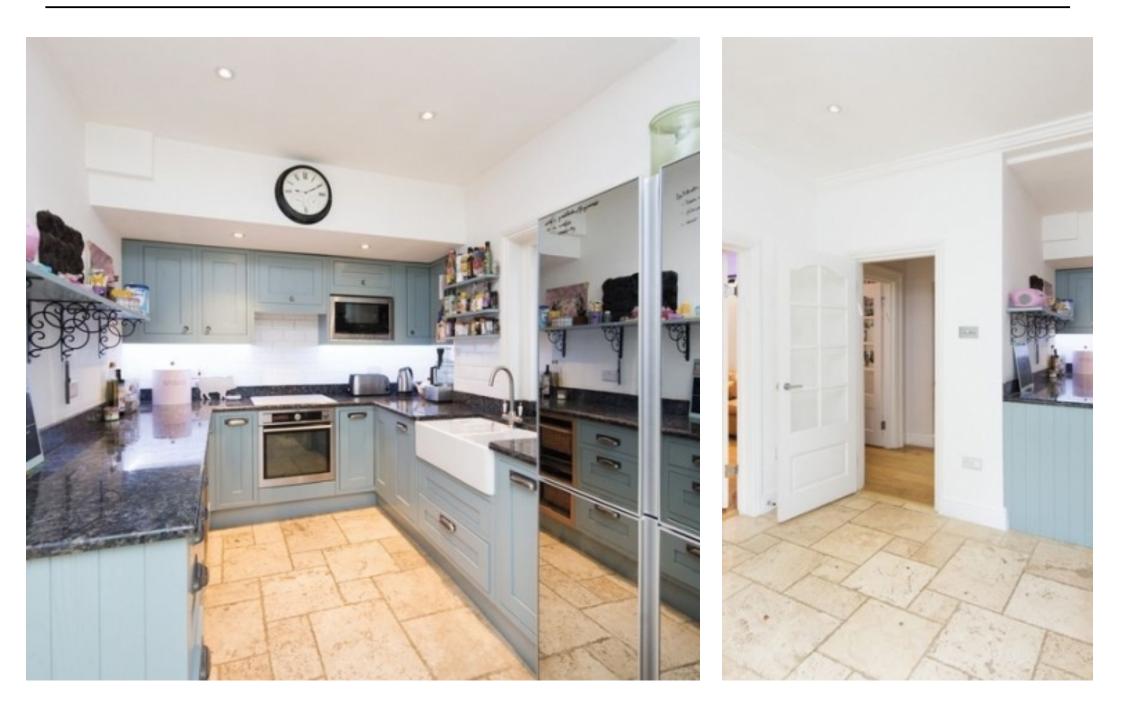

Available immediately - A beautifully apartment presented garden situated on quiet tree lined road conveniently located within close proximity of West Hampstead and Finchley Road. The property comprises a spacious reception room with wood flooring and direct access onto the garden, large kitchen diner, master bedroom with en-suite bathroom, two further bedrooms, family bathroom, utility room, guest wc and a large conservatory. Available immediately offered either furnished or unfurnished.