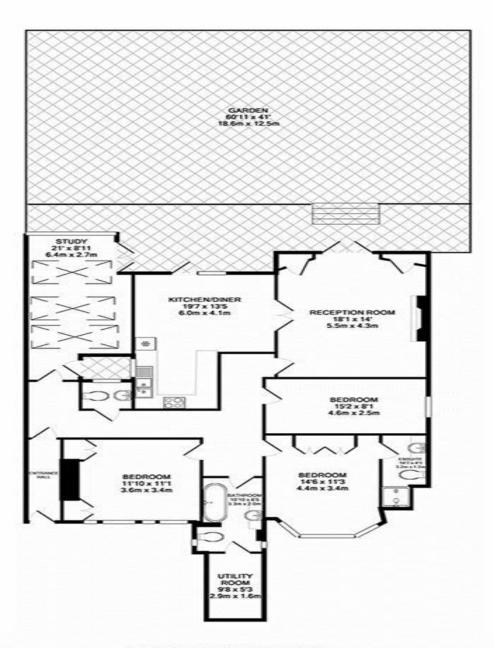

Available immediately - A beautifully apartment presented garden situated on quiet tree lined road conveniently located within close proximity of West Hampstead and Finchley Road. The property comprises a spacious reception room with wood flooring and direct access onto the garden, large kitchen diner, master bedroom with en-suite bathroom, two further bedrooms, family bathroom, utility room, guest wc and a large conservatory. Available immediately offered either furnished or unfurnished.

## PRIORT ROAD NW6 TOTAL APPROX. FLOOR AREA 1488 SQ.FT. (138.2 SQ.M.)

For Illustration Purposes Only Not To ScaleFloor Plan produced for Stones Residential by Chik Chak Limited This floor plan is intended as a guide only and its accuracy is in no way guaranteed. Prospective purchasers should satisfy themselves by inspection and relevant reporting of a property prior to purchase. This document does not form part of a legal contract. Areas, measurements or distances quoted are approximate and should in no way the basis of any sale.