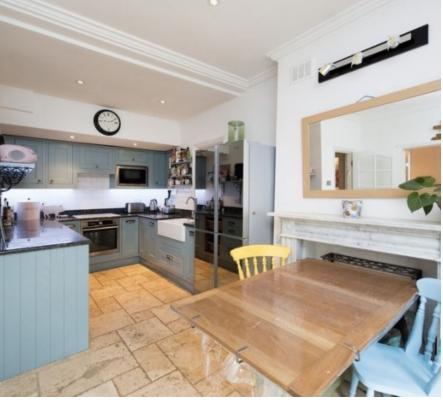

Available immediately - A beautifully apartment presented garden situated on quiet tree lined road conveniently located within close proximity of West Hampstead and Finchley Road. The property comprises a spacious reception room with wood flooring and direct access onto the garden, large kitchen diner, master bedroom with en-suite bathroom, two further bedrooms, family bathroom, utility room, guest wc and a large conservatory. Available immediately offered either furnished or unfurnished.