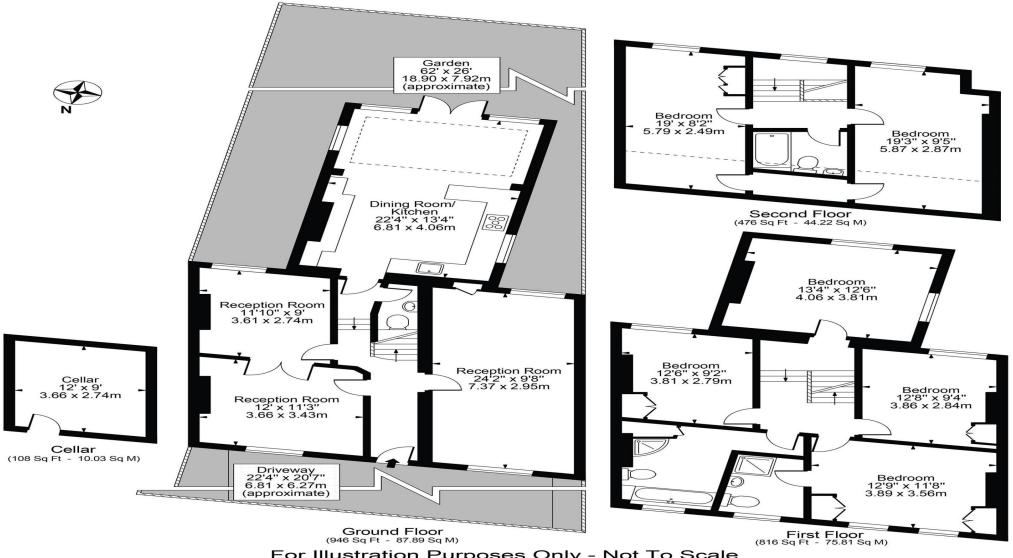

## Pattison Road, NW2

Approx. Gross Internal Area 2346 Sq Ft - 217.95 Sq M (Including Restricted Height Area)

Approx. Gross Internal Area 2232 Sq Ft - 207.36 Sq M (Excluding Restricted Height Area)

For Illustration Purposes Only - Not To Scale

This floor plan should be used as a general outline for guidance only and does not constitute in whole or in part an offer or contract. Any intending purchaser or lessee should satisfy themselves by inspection, searches, enquiries and full survey as to the correctness of each statement. Any areas, measurements or distances quoted are approximate and should not be used to value a property or be the basis of any sale or let.