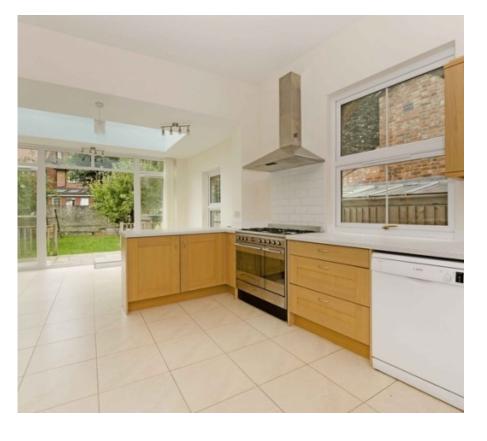

The property further comprises a large sized modern fully fitted eat in kitchen with direct access to a private south facing rear garden and wood flooring. The property also benefits from off street parking for 2 cars and is ideally located within a quarter mile radius of Hampstead Heath and access to the excellent transport facilities of the Finchley Road and Hampstead (Northern Line).