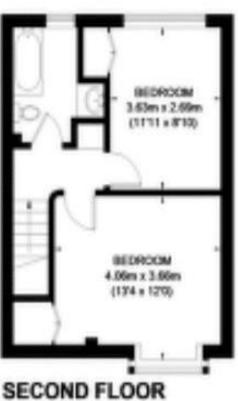

## GARDEN / PATIO 13.51m x 5.36m (444 x 577) DRING ROOM 3.61m x 3.95m (11710 x 1014) KITCHEN 3.15m x 2.74m (104 x 90)

RECEPTION ROOM

5.05m x 4.17m

 $(167 \times 138)$ 

FIRST FLOOR

BEDFFOOM

3.17m x 2.72m

(105 x 811)

## AVENUE ROAD

APPROXIMATE CROSS INTERNAL AREA. (EXCLUDING REDUCED HEADROOM): GROUND FLOOR = 382 SQ. FT. (95.5 SQ. M.) FIRST FLOOR + 387 SQ. FT. (ML0 SQ. M.) SECOND FLOOR = 386 SQ. FT. (36.1 SQ. M.) REDUCED HEADRIDOM 6 SQ. FT. (0.6 SQ. M.) TOTAL = 1163 SQ. FT. (108.2 SQ. M.)