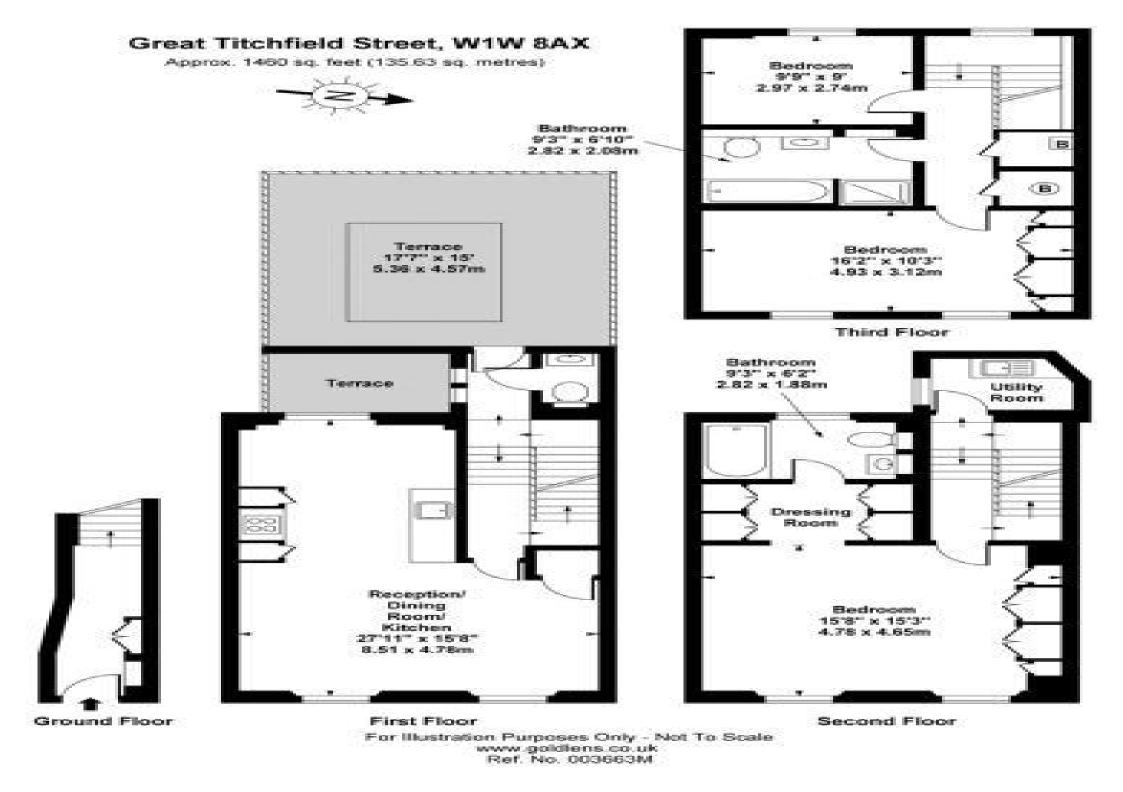

Available immediately and benefiting from being brand newly refurbished throughout is this beautiful maisonette providing the perfect combination of stylish living in the heart of the West End. Set over 3 floors.

This property has been completely refurbished, with new interior and fixtures throughout. Comprising 3 double bedrooms, a fully integrated sleek kitchen, living room and bathroom on the first level and three double bedrooms and an additional bathroom on the second level.