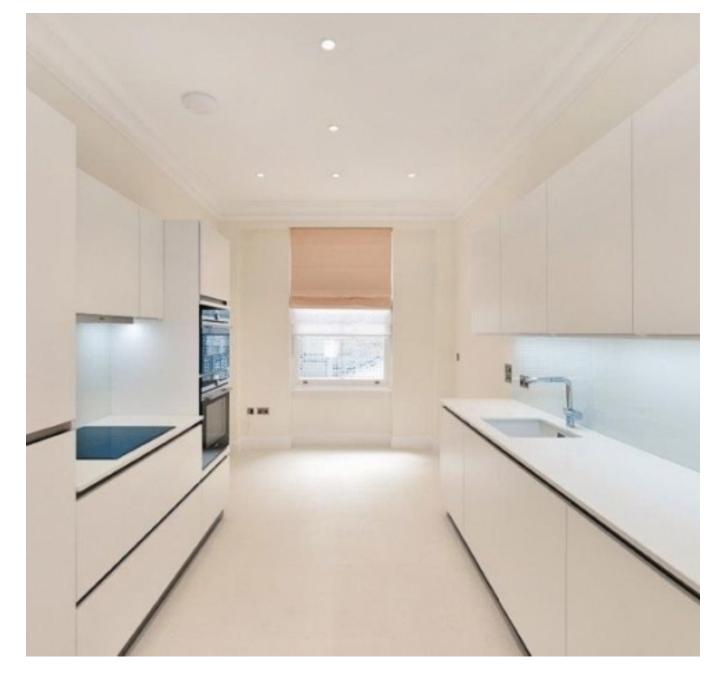

This property has been completely refurbished, with new interior and fixtures throughout. Comprising 3 double bedrooms, a fully integrated sleek kitchen, living room and bathroom on the first level and three double bedrooms and an additional bathroom on the second level.