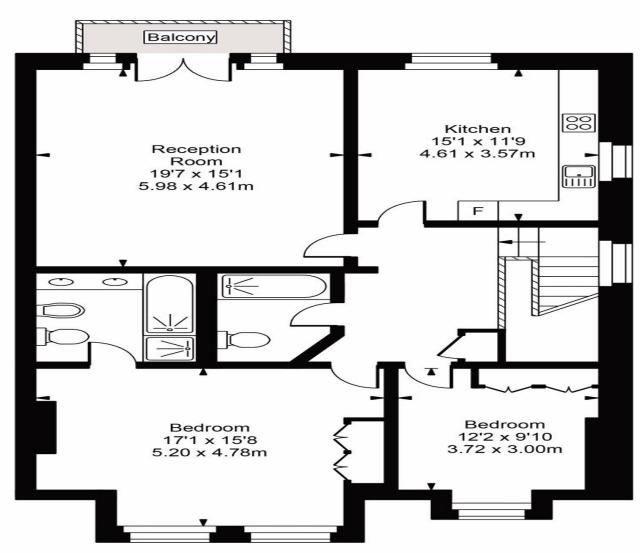

## **Hamilton Terrace**

Approx Gross Internal Area 1252 Sq Ft - 116.31 Sq M

FOR ILLUSTRATIVE PURPOSES ONLY. NOT TO SCALE.

Whilst every attempt has been made to ensure the accuracy of the floorplan shown, all measurements, positioning, fixtures, fittings and any other data shown are an approximate interpretation for illustrative purposes only and are not to scale. No responsibility is taken for any error, omission, miss-statement or use of data shown.

Floor plan by www.bestangle.co.uk