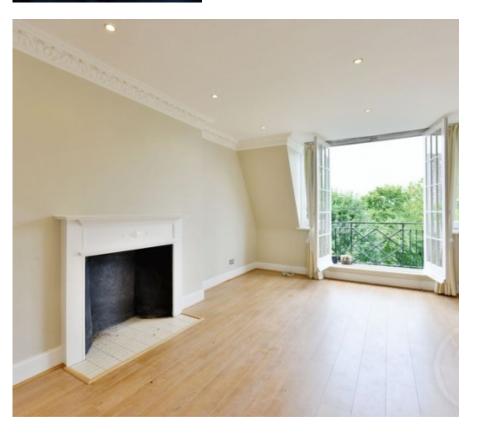

Available immediately - A newly decorated top floor two bedroom, two bathroom apartment set on the third floor of this period conversion. The property benefits from a host of features including a spacious lounge/dining room with ornamental fireplace, newly fitted wooden floors and french doors leading to a balcony with panoramic views. Large Fully fitted wardrobes and en suite bathroom. Second bedroom with fitted wardrobes, modern second bathroom and gas central heating. Hamilton Terrace is a popular tree lined road in the heart of St Johns Wood close to St Johns Wood and Maida Vale underground stations and local shopping facilities.