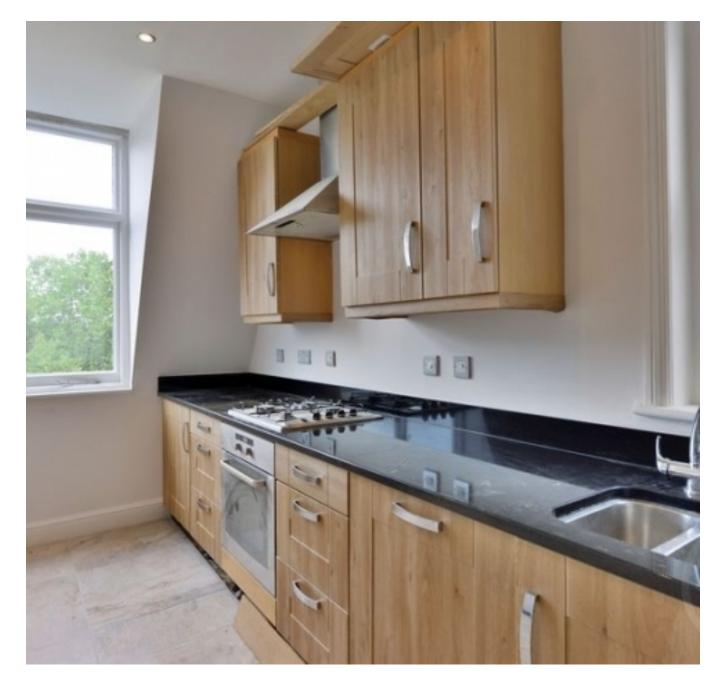

Available immediately - A newly decorated top floor two bedroom, two bathroom apartment set on the third floor of this period conversion. The property benefits from a host of features including a spacious lounge/dining room with ornamental fireplace, newly fitted wooden floors and french doors leading to a balcony with panoramic views. Large Fully fitted wardrobes and en suite bathroom. Second bedroom with fitted wardrobes, modern second bathroom and gas central heating. Hamilton Terrace is a popular tree lined road in the heart of St Johns Wood close to St Johns Wood and Maida Vale underground stations and local shopping facilities.