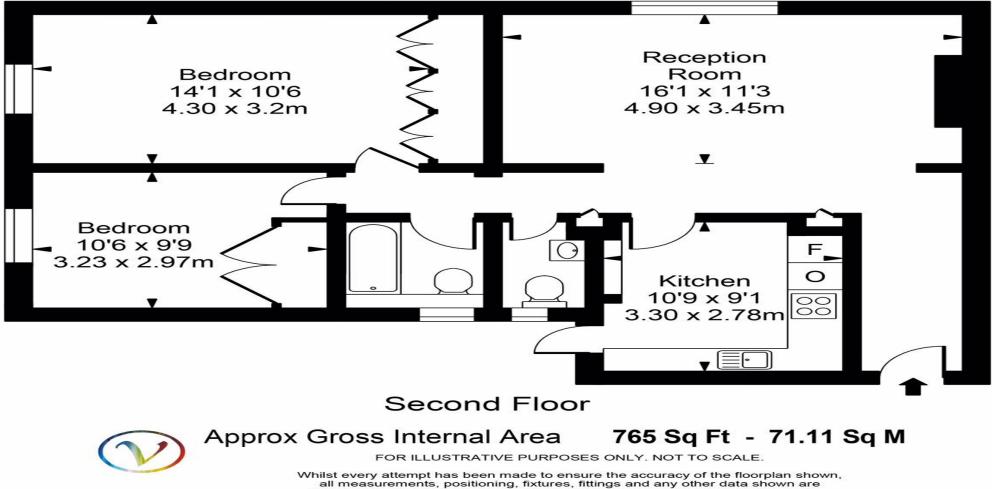

Available immediately is this is a stunning two double bedroom apartment set in a prestigious mansion block. The property offers a large and spacious reception room, separate fitted kitchen and stylish bathroom. Further benefits include wood floors, good storage space, entry phone and lift. The apartment is well located along the famous Abbey Road in St John's Wood, local amenities and transport links.

## **Manor Apartments**

all measurements, positioning, fixtures, fittings and any other data shown are an approximate interpretation for illustrative purposes only and are not to scale. No responsibility is taken for any error, omission, miss-statement or use of data shown. Floor plan by www.bestangle.co.uk