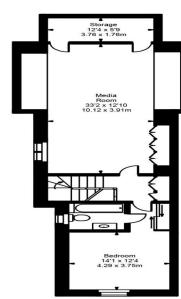

## **Parfitt Close**

Ground Floor

First Floor

Second Floor

Approx Gross Internal Area 4239 Sq Ft - 393.80 Sq M

FOR ILLUSTRATIVE PURPOSES ONLY. NOT TO SCALE.

Whilst every attempt has been made to ensure the accuracy of the floorplan shown, all measurements, positioning, fixtures, fittings and any other data shown are an approximate interpretation for illustrative purposes only and are not to scale. No responsibility is taken for any error, omission, miss-statement or use of data shown.

Floor plan by <a href="https://www.bestangle.co.uk">www.bestangle.co.uk</a>