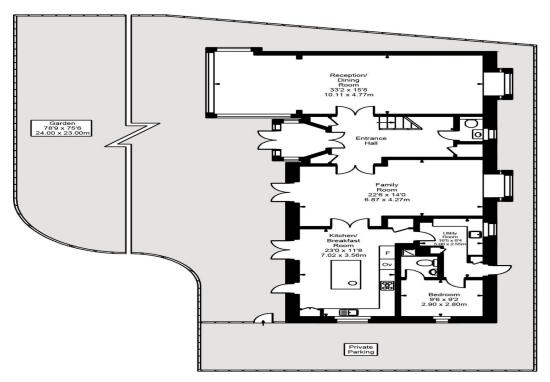

## **Parfitt Close**

Ground Floor

First Floor

Second Floor

Approx Gross Internal Area 4239 Sq Ft - 393.80 Sq M

FOR ILLUSTRATIVE PURPOSES ONLY. NOT TO SCALE.

Whilst every attempt has been made to ensure the accuracy of the floorplan shown, all measurements, positioning, fixtures, fittings and any other data shown are an approximate interpretation for illustrative purposes only and are not to scale. No responsibility is taken for any error, omission, miss-statement or use of data shown.

Floor plan by <a href="https://www.bestangle.co.uk">www.bestangle.co.uk</a>