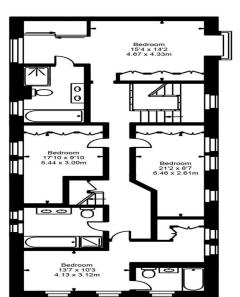

## **Parfitt Close**

Ground Floor

First Floor

Second Floor

Approx Gross Internal Area 4239 Sq Ft - 393.80 Sq M

FOR ILLUSTRATIVE PURPOSES ONLY. NOT TO SCALE.

Whilst every attempt has been made to ensure the accuracy of the floorplan shown, all measurements, positioning, fixtures, fittings and any other data shown are an approximate interpretation for illustrative purposes only and are not to scale. No responsibility is taken for any error, omission, miss-statement or use of data shown.

Floor plan by <a href="https://www.bestangle.co.uk">www.bestangle.co.uk</a>