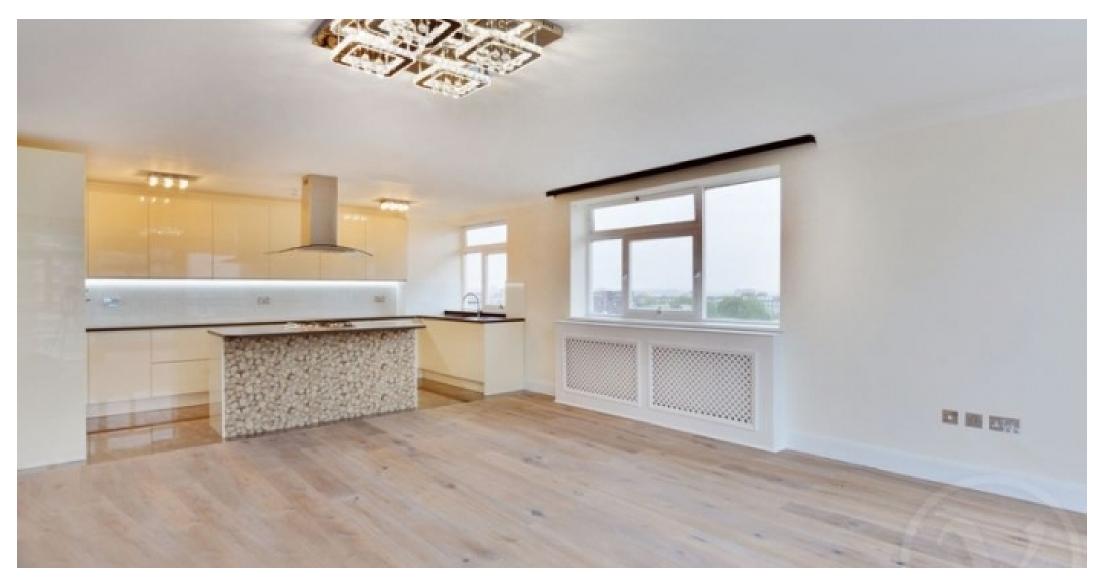

Available immediately - We are proud to offer this beautifully refurbished 3 bedroom apartment with superb views from the 10th floor of a portered block within a popular development close to the amenities of both St Johns Wood **Swiss** Cottage. Newly and an excellent refurbished to standard, this 1326 sq ft / 123 sq m flat features open-plan reception areas and kitchen, with a private balcony. St John's Wood and Swiss Cottage Jubilee line station are both a short walk away.