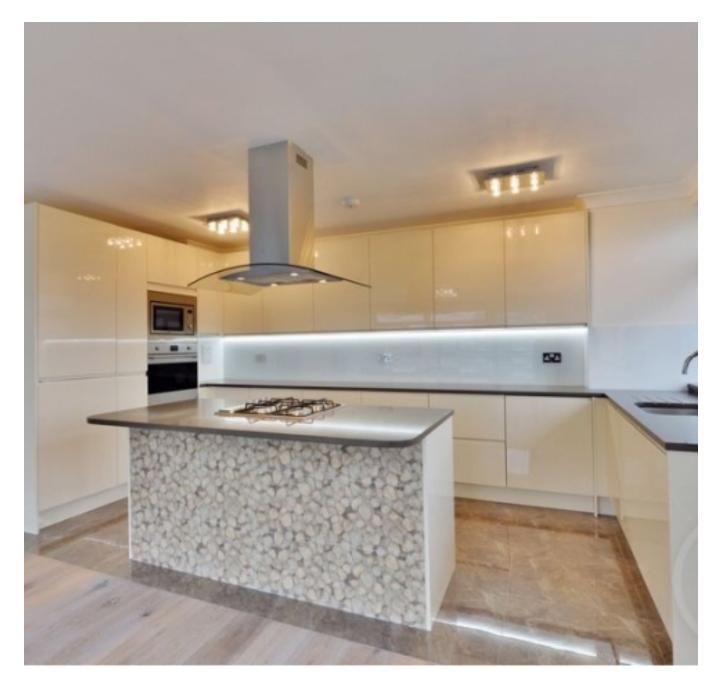

Available immediately - We are proud to offer this beautifully refurbished 3 bedroom apartment with superb views from the 10th floor of a portered block within a popular development close to the amenities of both St Johns Wood **Swiss** Cottage. Newly and an excellent refurbished to standard, this 1326 sq ft / 123 sq m flat features open-plan reception areas and kitchen, with a private balcony. St John's Wood and Swiss Cottage Jubilee line station are both a short walk away.