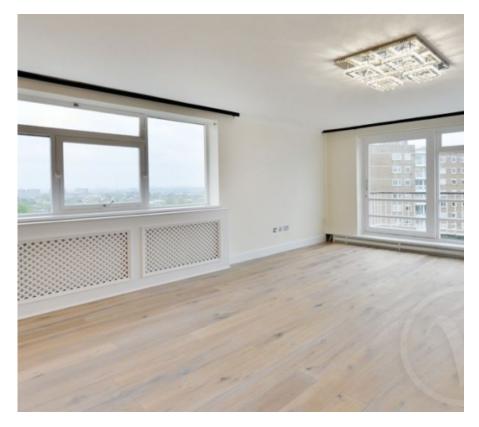

Available immediately - We are proud to offer this beautifully refurbished 3 bedroom apartment with superb views from the 10th floor of a portered block within a popular development close to the amenities of both St Johns Wood **Swiss** Cottage. Newly and an excellent refurbished to standard, this 1326 sq ft / 123 sq m flat features open-plan reception areas and kitchen, with a private balcony. St John's Wood and Swiss Cottage Jubilee line station are both a short walk away.