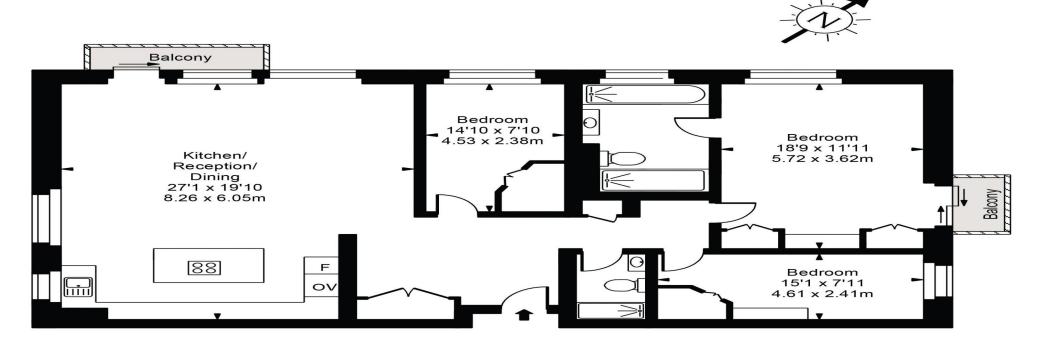

## Walsingham

Tenth Floor

Approx Gross Internal Area 1316 Sq Ft - 122.26 Sq M

FOR ILLUSTRATIVE PURPOSES ONLY. NOT TO SCALE.

Whilst every attempt has been made to ensure the accuracy of the floorplan shown, all measurements, positioning, fixtures, fittings and any other data shown are an approximate interpretation for illustrative purposes only and are not to scale. No responsibility is taken for any error, omission, miss-statement or use of data shown.

Floor plan by www.bestangle.co.uk