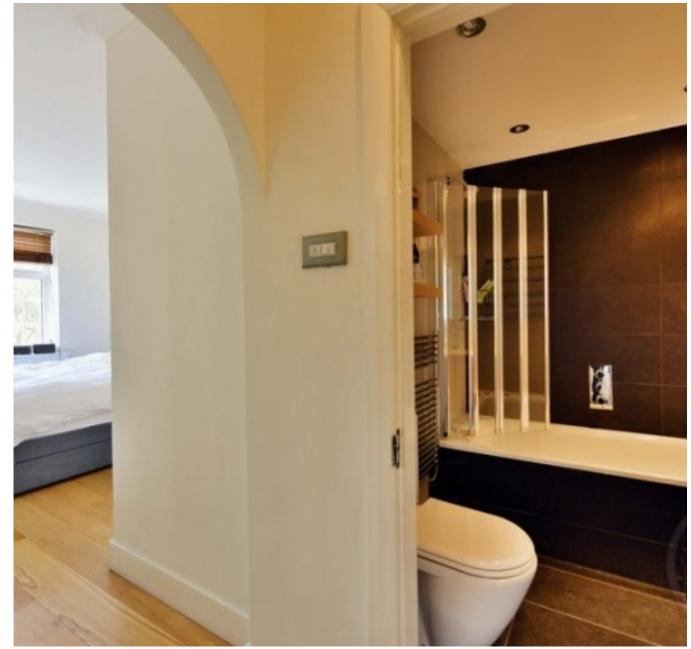

A bright, modernised two bedroom flat (approximately 890 sq ft / 82.7 sq m) set on the 2nd floor of this popular, purpose built, portered block. The flat benefits from wood floors to the living areas and bedrooms, and includes a spacious, 24' reception room overlooking communal gardens and a well equipped fitted kitchen/diner. Both bedrooms are double sizes and include fitted wardrobes. There is an en suite bathroom and a separate shower room.