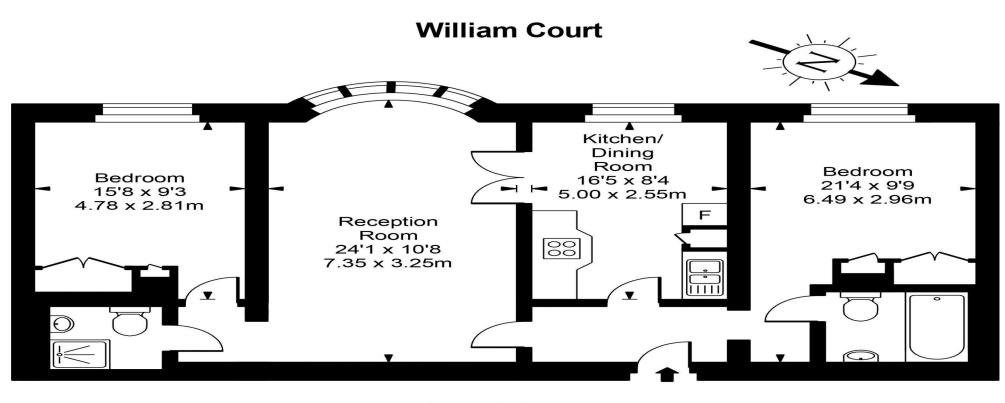

A bright, modernised two bedroom flat (approximately 890 sq ft / 82.7 sq m) set on the 2nd floor of this popular, purpose built, portered block. The flat benefits from wood floors to the living areas and bedrooms, and includes a spacious, 24' reception room overlooking communal gardens and a well equipped fitted kitchen/diner. Both bedrooms are double sizes and include fitted wardrobes. There is an en suite bathroom and a separate shower room.

"Vita Properties is a very professional agency. My experience with them was incredible and the entire team was very helpful and kind throughout the renting process. I'd highly recommend!"

Second Floor

Approx Gross Internal Area 889 Sq Ft - 82.59 Sq M