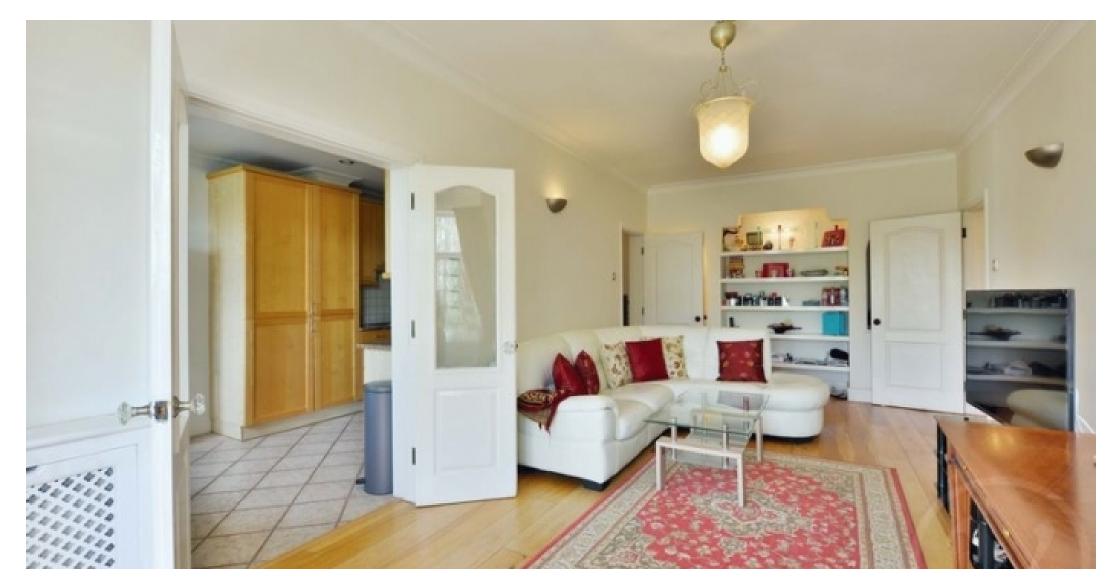

A bright, modernised two bedroom flat (approximately 890 sq ft / 82.7 sq m) set on the 2nd floor of this popular, purpose built, portered block. The flat benefits from wood floors to the living areas and bedrooms, and includes a spacious, 24' reception room overlooking communal gardens and a well equipped fitted kitchen/diner. Both bedrooms are double sizes and include fitted wardrobes. There is an en suite bathroom and a separate shower room.

William Court offers 24 hour porterage, lift, double glazing, video entryphone and a communal decked terrace. Communal heating & hot water is included in the rent.

William Court is a purpose built block situated within half a mile of both St John's Wood (Jubilee Line) and Maida Vale (Bakerloo Line) underground stations.