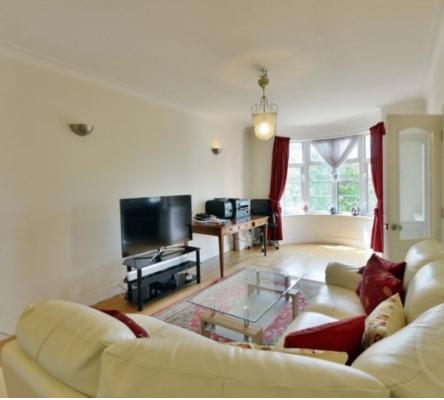

A bright, modernised two bedroom flat (approximately 890 sq ft / 82.7 sq m) set on the 2nd floor of this popular, purpose built, portered block. The flat benefits from wood floors to the living areas and bedrooms, and includes a spacious, 24' reception room overlooking communal gardens and a well equipped fitted kitchen/diner. Both bedrooms are double sizes and include fitted wardrobes. There is an en suite bathroom and a separate shower room.

William Court offers 24 hour porterage, lift, double glazing, video entryphone and a communal decked terrace. Communal heating & hot water is included in the rent.

William Court is a purpose built block situated within half a mile of both St John's Wood (Jubilee Line) and Maida Vale (Bakerloo Line) underground stations.