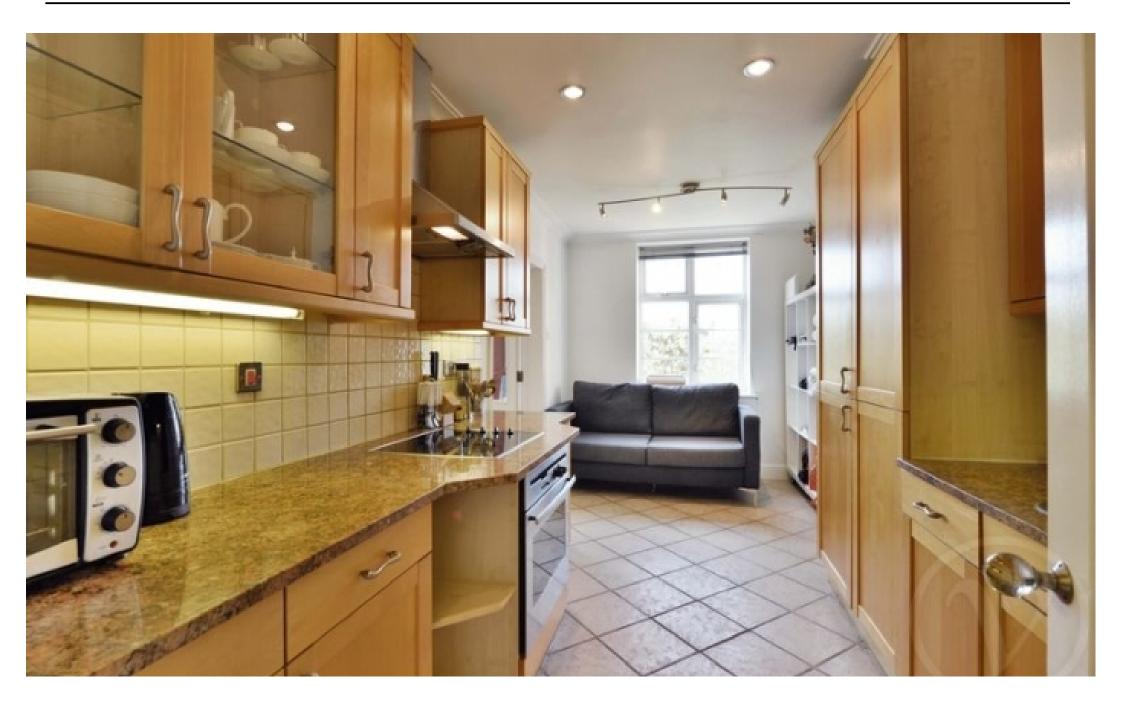

A bright, modernised two bedroom flat (approximately 890 sq ft / 82.7 sq m) set on the 2nd floor of this popular, purpose built, portered block. The flat benefits from wood floors to the living areas and bedrooms, and includes a spacious, 24' reception room overlooking communal gardens and a well equipped fitted kitchen/diner. Both bedrooms are double sizes and include fitted wardrobes. There is an en suite bathroom and a separate shower room.

William Court offers 24 hour porterage, lift, double glazing, video entryphone and a communal decked terrace. Communal heating & hot water is included in the rent.

William Court is a purpose built block situated within half a mile of both St John's Wood (Jubilee Line) and Maida Vale (Bakerloo Line) underground stations.