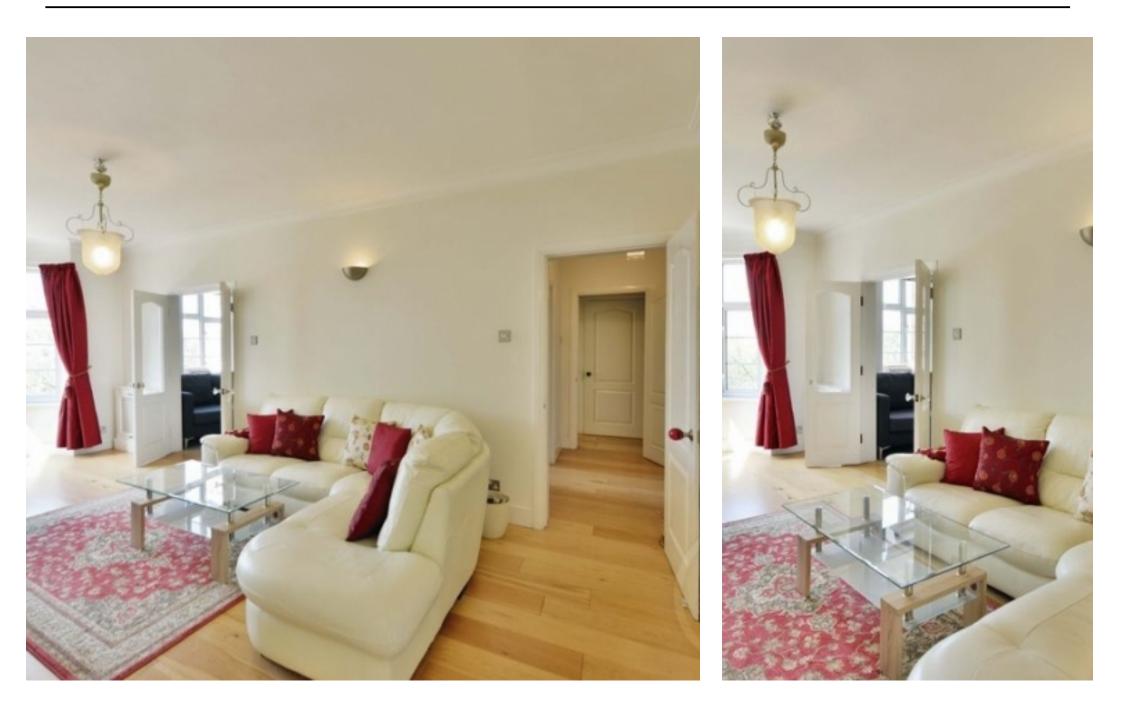

A bright, modernised two bedroom flat (approximately 890 sq ft / 82.7 sq m) set on the 2nd floor of this popular, purpose built, portered block. The flat benefits from wood floors to the living areas and bedrooms, and includes a spacious, 24' reception room overlooking communal gardens and a well equipped fitted kitchen/diner. Both bedrooms are double sizes and include fitted wardrobes. There is an en suite bathroom and a separate shower room.

William Court offers 24 hour porterage, lift, double glazing, video entryphone and a communal decked terrace. Communal heating & hot water is included in the rent.

William Court is a purpose built block situated within half a mile of both St John's Wood (Jubilee Line) and Maida Vale (Bakerloo Line) underground stations.