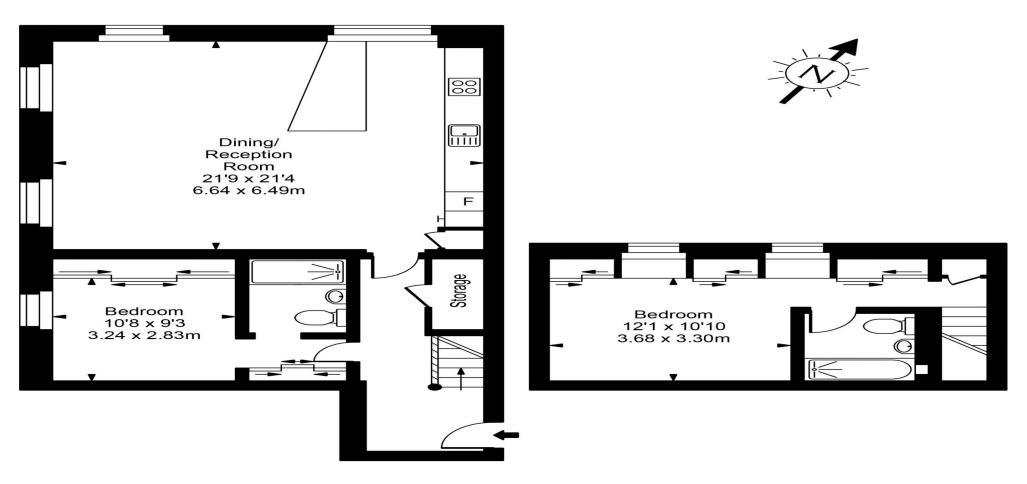

## **Yoo Building**

Second Floor Entrance

Third Floor

Approx Gross Internal Area 1070 Sq Ft - 99.40 Sq M

For Illustration Purposes Only - Not To Scale Floor plan by <a href="https://www.bestangle.co.uk">www.bestangle.co.uk</a>