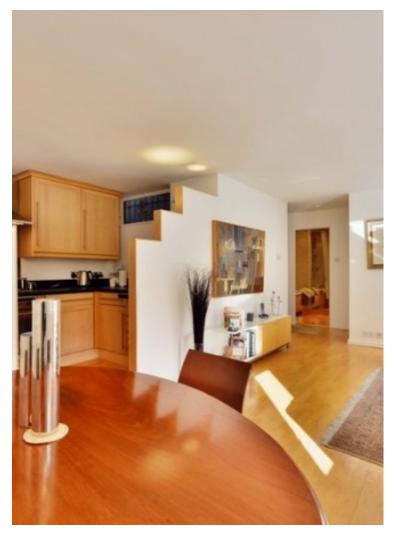

Available 24th April is this stunning one bed apartment set within a beautiful modern purpose built 1970s block consisting of three flats and one house and situated in the heart of Hampstead Village. Located within moment to all the shops, amenities and Hampstead tube station. The property benefits from its own entrance, wooden floors through-out, a well laid out reception with a semi open plan fitted kitchen, a fully tiled modern bathroom and bedroom with fitted wardrobes. Offered Furnished.

## Flask Walk

Approx Gross Internal Area 489 Sq Ft - 45.41 Sq M

For Illustration Purposes Only - Not To Scale Floor plan by www.bestangle.co.uk