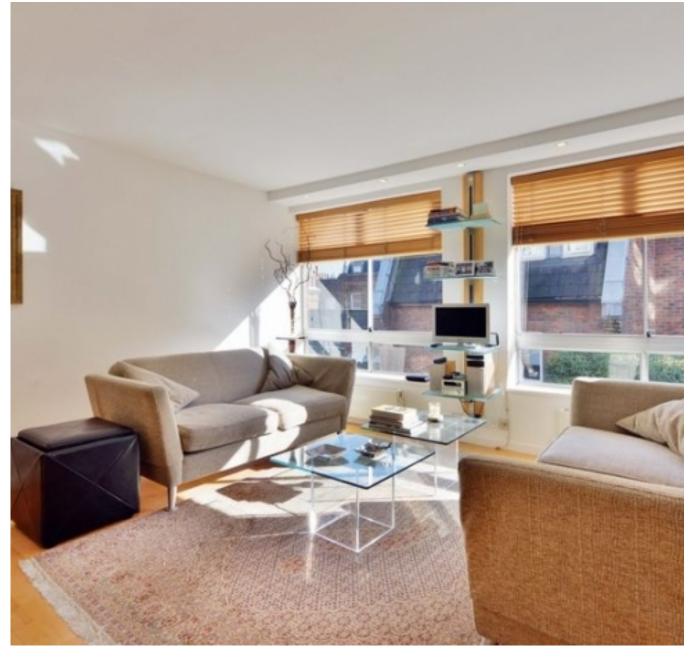

Available 24th April is this stunning one bed apartment set within a beautiful modern purpose built 1970s block consisting of three flats and one house and situated in the heart of Hampstead Village. Located within moment to all the shops, amenities and Hampstead tube station. The property benefits from its own entrance, wooden floors through-out, a well laid out reception with a semi open plan fitted kitchen, a fully tiled modern bathroom and bedroom with fitted wardrobes. Offered Furnished.

## Flask Walk

Approx Gross Internal Area 489 Sq Ft - 45.41 Sq M

For Illustration Purposes Only - Not To Scale Floor plan by www.bestangle.co.uk