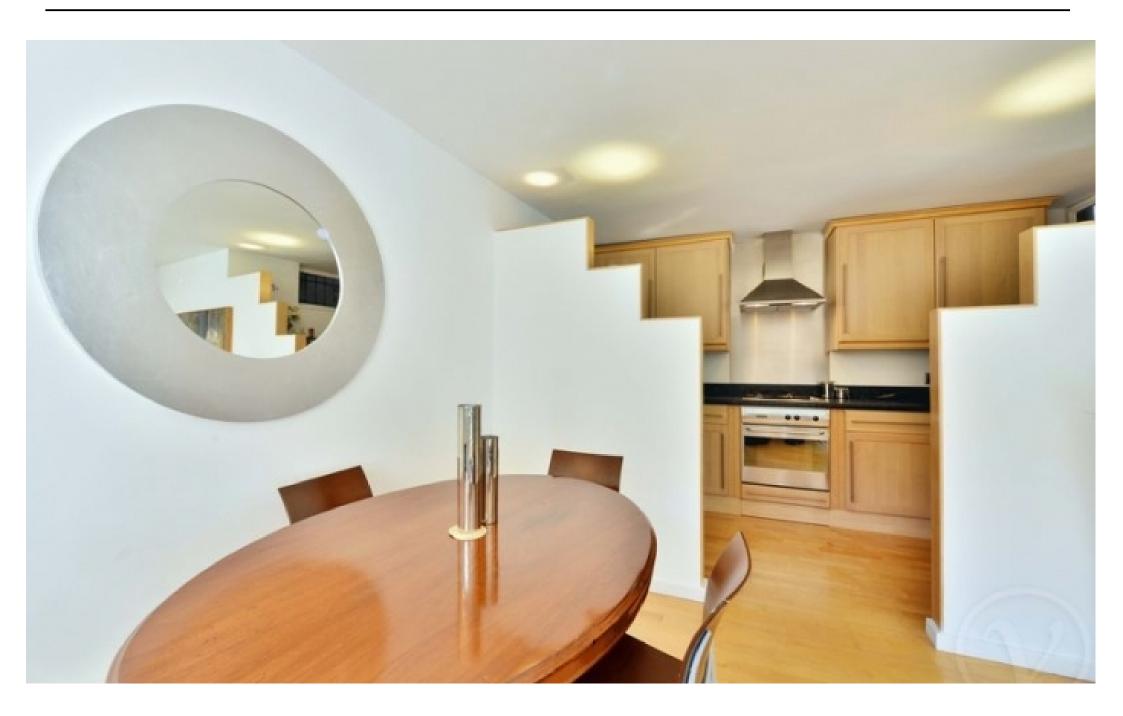

Available 24th April is this stunning one bed apartment set within a beautiful modern purpose built 1970s block consisting of three flats and one house and situated in the heart of Hampstead Village. Located within moment to all the shops, amenities and Hampstead tube station. The property benefits from its own entrance, wooden floors through-out, a well laid out reception with a semi open plan fitted kitchen, a fully tiled modern bathroom and bedroom with fitted wardrobes. Offered Furnished.

## Flask Walk

Approx Gross Internal Area 489 Sq Ft - 45.41 Sq M

For Illustration Purposes Only - Not To Scale Floor plan by www.bestangle.co.uk