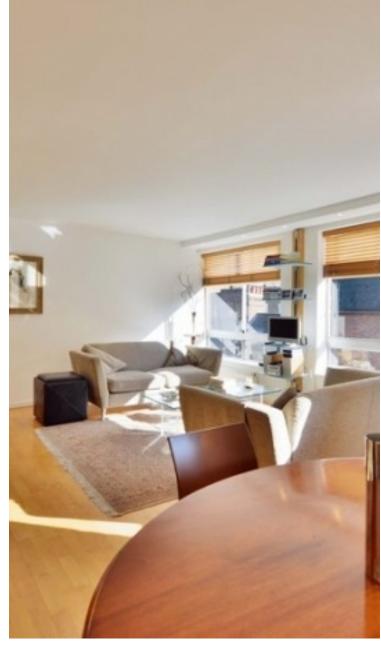

Available 24th April is this stunning one bed apartment set within a beautiful modern purpose built 1970s block consisting of three flats and one house and situated in the heart of Hampstead Village. Located within moment to all the shops, amenities and Hampstead tube station. The property benefits from its own entrance, wooden floors through-out, a well laid out reception with a semi open plan fitted kitchen, a fully tiled modern bathroom and bedroom with fitted wardrobes. Offered Furnished.

## Flask Walk

Approx Gross Internal Area 489 Sq Ft - 45.41 Sq M

For Illustration Purposes Only - Not To Scale Floor plan by www.bestangle.co.uk