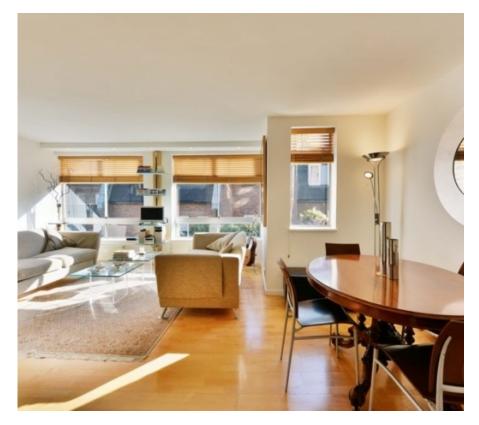

Flask Walk, Hampstead, London, NW3 .| £475

- Offering an abundance of natural light
- Located within a stones throw of Hampstead Village
- Own Entrance
- Wooden floors throughout

- Offered furnished
- Managed

Available 24th April is this stunning one bed apartment set within a beautiful modern purpose built 1970s block consisting of three flats and one house and situated in the heart of Hampstead Village. Located within moment to all the shops, amenities and Hampstead tube station. The property benefits from its own entrance, wooden floors through-out, a well laid out reception with a semi open plan fitted kitchen, a fully tiled modern bathroom and bedroom with fitted wardrobes. Offered Furnished.