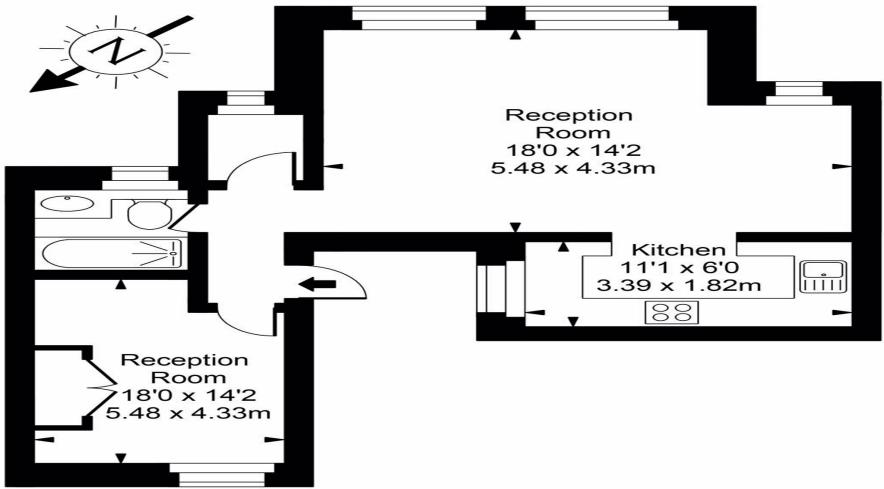

## Flask Walk

Approx Gross Internal Area 489 Sq Ft - 45.41 Sq M

For Illustration Purposes Only - Not To Scale Floor plan by www.bestangle.co.uk