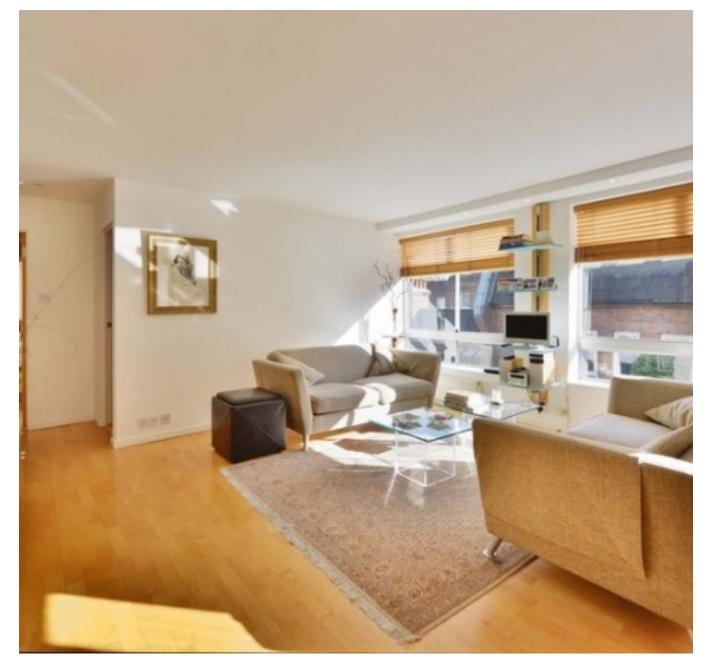

Flask Walk, Hampstead, London, NW3 .| £475

- Offering an abundance of natural light
- Located within a stones throw of Hampstead Village
- Own Entrance
- Wooden floors throughout

- Offered furnished
- Managed

Available 24th April is this stunning one bed apartment set within a beautiful modern purpose built 1970s block consisting of three flats and one house and situated in the heart of Hampstead Village. Located within moment to all the shops, amenities and Hampstead tube station. The property benefits from its own entrance, wooden floors through-out, a well laid out reception with a semi open plan fitted kitchen, a fully tiled modern bathroom and bedroom with fitted wardrobes. Offered Furnished.