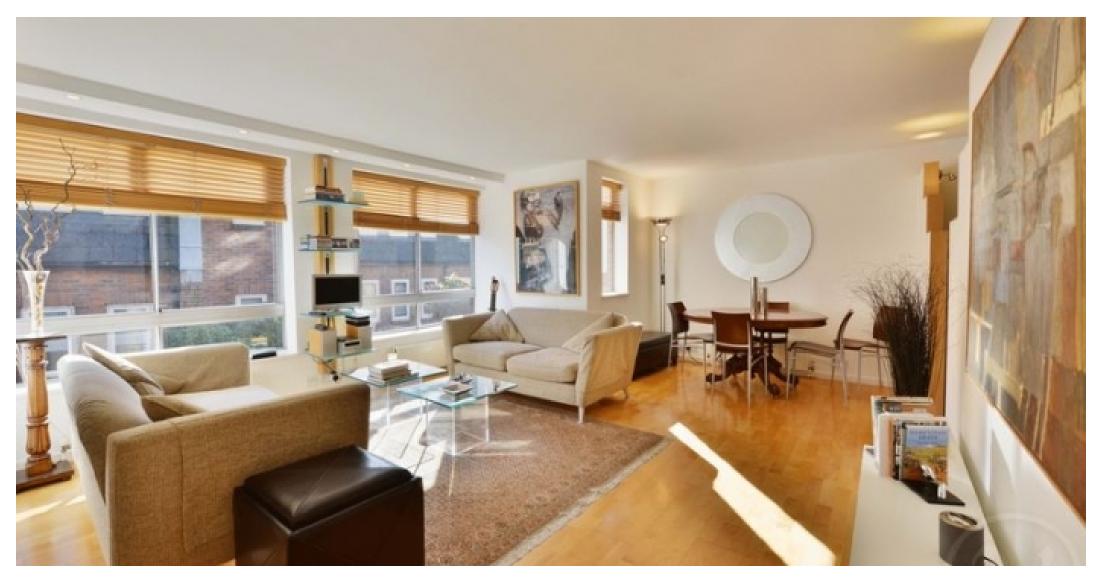

Flask Walk, Hampstead, London, NW3 .| £475

- Offering an abundance of natural light
- Located within a stones throw of Hampstead Village
- Own Entrance
- Wooden floors throughout

- Offered furnished
- Managed

Available 24th April is this stunning one bed apartment set within a beautiful modern purpose built 1970s block consisting of three flats and one house and situated in the heart of Hampstead Village. Located within moment to all the shops, amenities and Hampstead tube station. The property benefits from its own entrance, wooden floors through-out, a well laid out reception with a semi open plan fitted kitchen, a fully tiled modern bathroom and bedroom with fitted wardrobes. Offered Furnished.