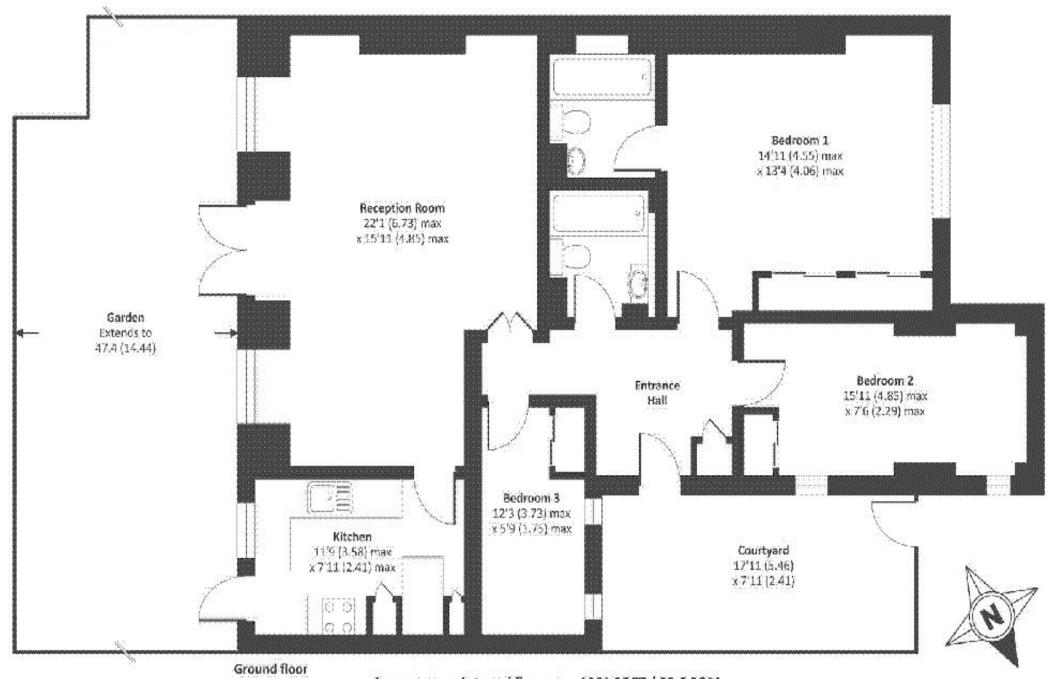

Vita Properties are delighted to offer this substantial garden apartment benefiting from a private entrance, garden with summerhouse/quest room and conservatory, wooden floors. The property is situated in the heart of Belsize Park within close proximity to the shopping amenities of Belsize Village and walking distance from Swiss Cottage. Accommodation comprises double reception room with dining area, fully fitted kitchen, master bedroom with en-suite bathroom, two further double bedrooms. family bathroom. Furnished/unfurnished. Available 2nd October.

Approx. gross internal floor area 1061 SQFT / 98.6 SQM