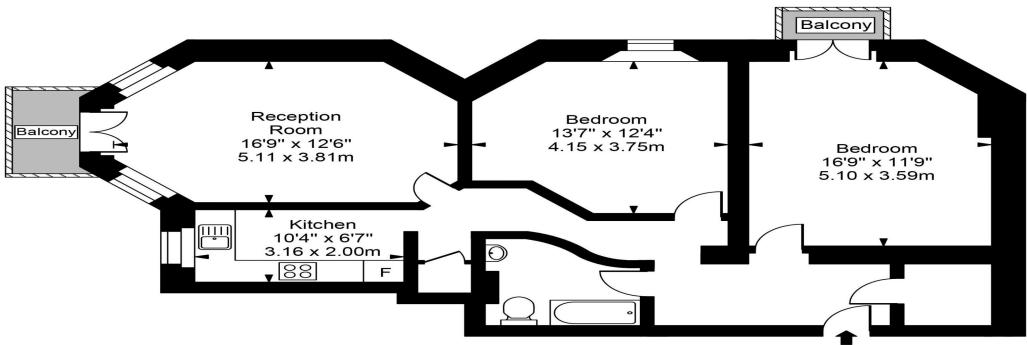

We are delighted to offer as sole agents this bright and spacious two double bedroom apartment situated on the second floor of this popular mansion block discreetly tucked away of West End Lane. The flat boasts a spacious living room, two Juliet balconies, wooden floors and high ceilings throughout.

Further comprises a fully fitted kitchen with a breakfast bar, a family bathroom and benefits a share of the freehold

Oliver Kent

oliver.kent@vitaproperties.uk +4477 7274 0351

"I was very impressed with Vita and their network of buyers. When the sale of my flat fell through (twice) they worked extremely hard to find new buyers in a difficult market - thank you!"

## **2A Wellbeck Mansions**

Third Floor

Approx Gross Internal Area 885 Sq Ft - 82.22 Sq M

For Illustration Purposes Only - Not To Scale Floor plan by www.creativeplanetlk.com