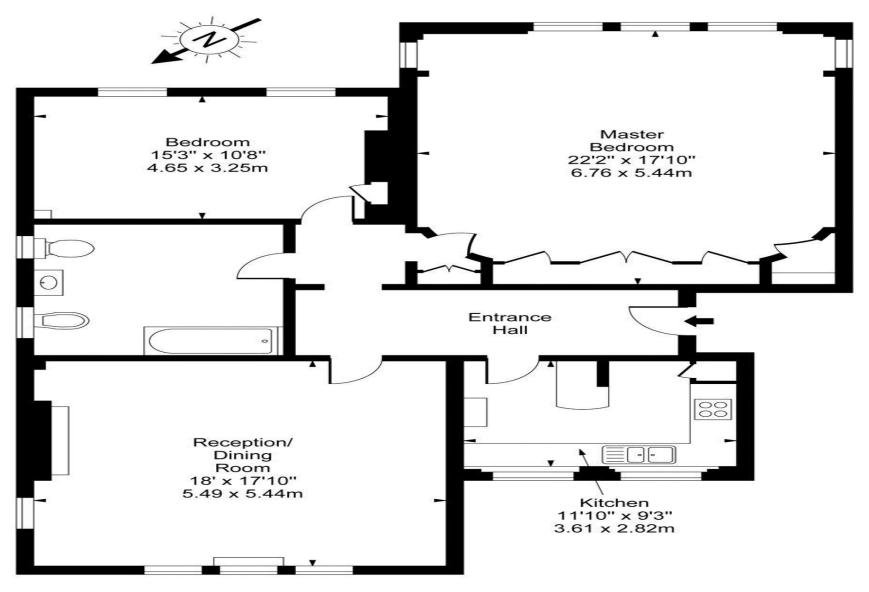

Available 15th December - An elegant and spacious 2 bedroom apartment on the 1st floor of this beautiful detached building situated on one of the most prestigious roads, within close proximity to Hampstead Heath and walking distance to shops and restaurants of Hampstead Village. The property benefits from high ceilings, plenty of storage, access to beautiful landscaped communal gardens and off street parking for 1 car. Accommodation comprises large reception room with original fire place, fully fitted kitchen with bar, breakfast large master bedroom with original panelled wardrobes, double bedroom, large family marble Art Deco bathroom.

## **Templewood Avenue, NW3**

First Floor

Approx Gross Internal Area 1295 Sq Ft - 120.31 Sq M

For Illustration Purposes Only - Not To Scale www.goldlens.co.uk
Prepared for Chestertons
Ref. No. 002413