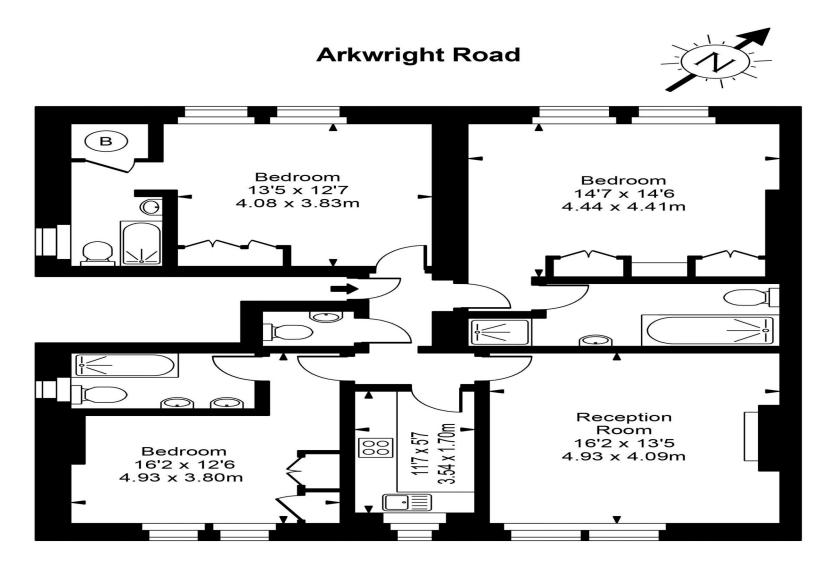

Available immediately - We are delighted to offer this modern and extremely spacious Three double bedroom, Three bathroom Top floor apartment within a period conversion located between Fitzjohns Avenue and Finchley on Arkwright Road, Hampstead.

This flat offers great living space and comprises of a large reception room, a brand new fully fitted kitchen, three en suite bathrooms ample storage and wooden floors throughout.

Oliver Kent

oliver.kent@vitaproperties.uk
+4477 7274 0351

**Top Floor** 

Approx Gross Internal Area 1137 Sq Ft - 105.63 Sq M

For Illustration Purposes Only - Not To Scale Floor plan by <u>www.bestangle.co.uk</u>