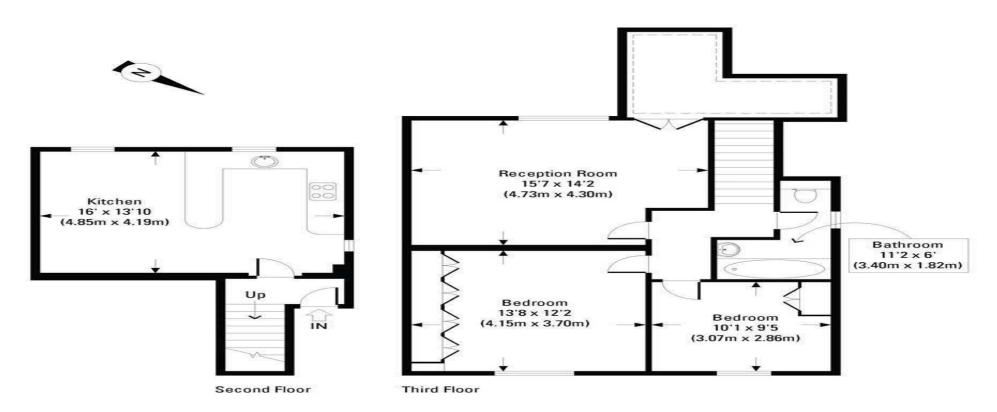

Approx. Gross Internal Floor Area 866 Sq. Ft. / 80.49 Sq. M. (Excluding Restricted Height Area)
Floor plans are for illustrative purposes only and not to scale.

Compliant with RICS code of measuring practice.