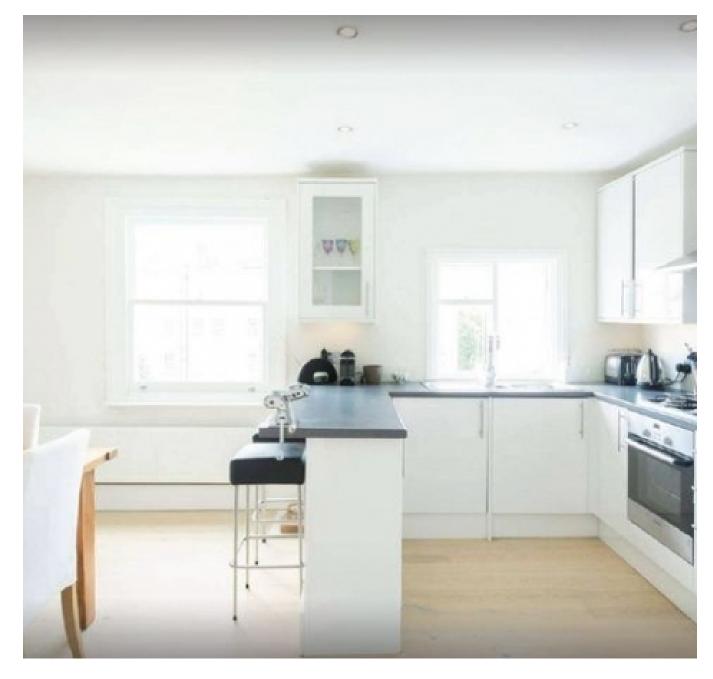

Pembridge Crescent, Notting Hill, London, Wll. | £595

- Short walk from Notting Hill tube station (Central, Circle and District lines)
- Moments from boutiques, bars and restaurants of Westbourne Grove
- Eat in Kitchen
- Spacious reception

Available immediately and offering a luxurious finish, this gorgeous two bedroomed flat offers en suite facilities for the master bedroom, plenty of vault storage space and a superb location in the heat of Notting Hill Gate. The property comprises an impressive reception room with dining space and fitted kitchen, master bedroom with en suite bathroom, second bedroom with en suite bathroom and private terrace.