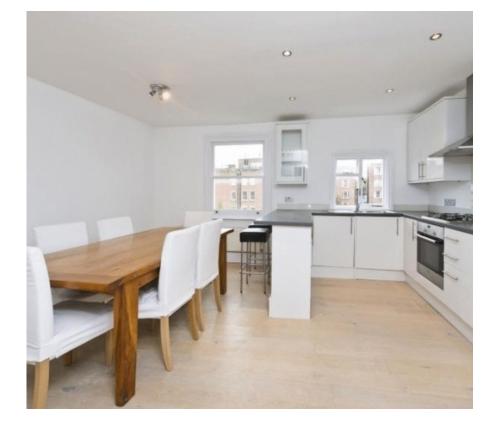

Pembridge Crescent, Notting Hill, London, Wll. | £595

- Short walk from Notting Hill tube station (Central, Circle and District lines)
- Moments from boutiques, bars and restaurants of Westbourne Grove
- Eat in Kitchen
- Spacious reception

Available immediately and offering a luxurious finish, this gorgeous two bedroomed flat offers en suite facilities for the master bedroom, plenty of vault storage space and a superb location in the heat of Notting Hill Gate. The property comprises an impressive reception room with dining space and fitted kitchen, master bedroom with en suite bathroom, second bedroom with en suite bathroom and private terrace.