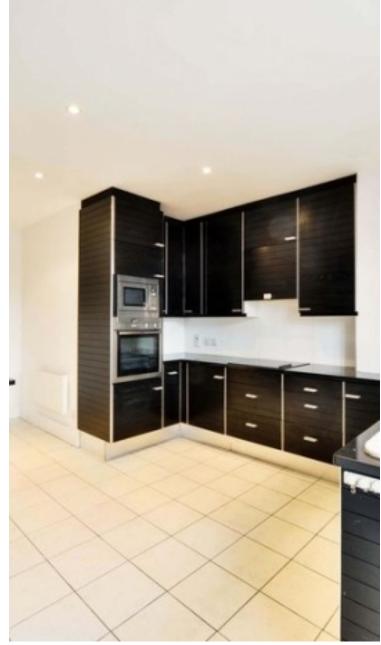

Available immediately - A Large luxury second floor apartment with three large double bedrooms, three bathroom bright apartment. The property comprises a living room, large fully fitted eat in kitchen, master bedroom with built-in wardrobes and an en-suite shower room, a spacious second double bedroom with built-in storage, double bedroom, shower room and a family bathroom, there is also a lift. The property is located close to Regents Park as well as Marylebone train station.