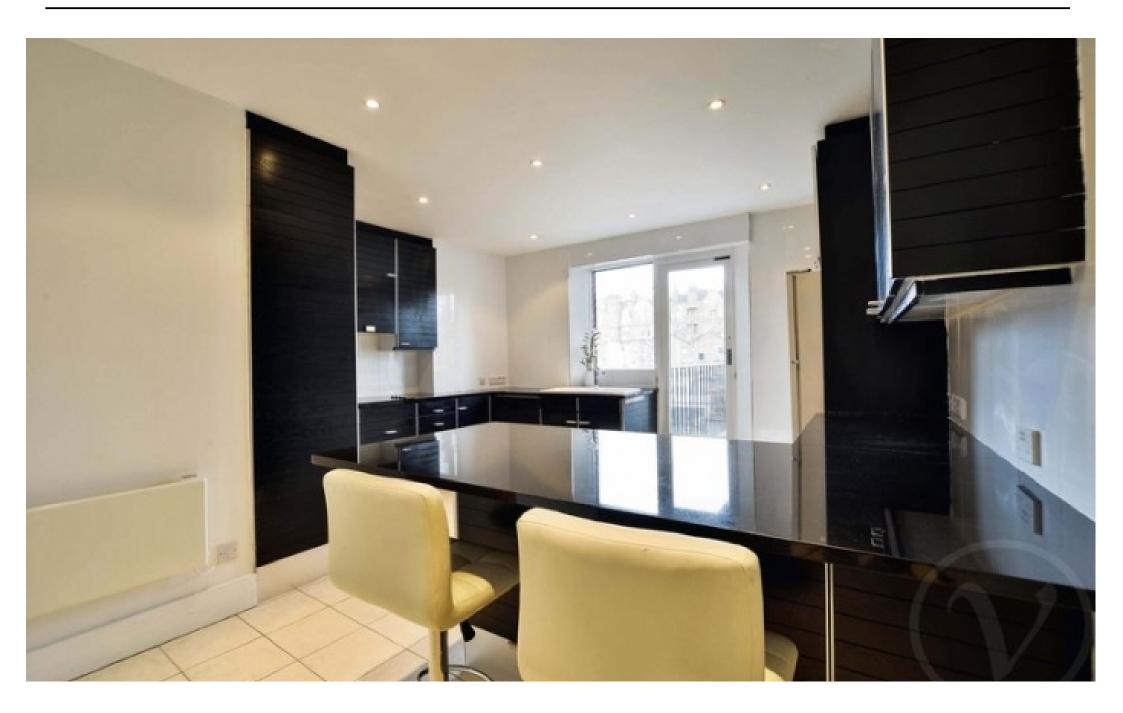

Available immediately - A Large luxury second floor apartment with three large double bedrooms, three bathroom bright apartment. The property comprises a living room, large fully fitted eat in kitchen, master bedroom with built-in wardrobes and an en-suite shower room, a spacious second double bedroom with built-in storage, double bedroom, shower room and a family bathroom, there is also a lift. The property is located close to Regents Park as well as Marylebone train station.