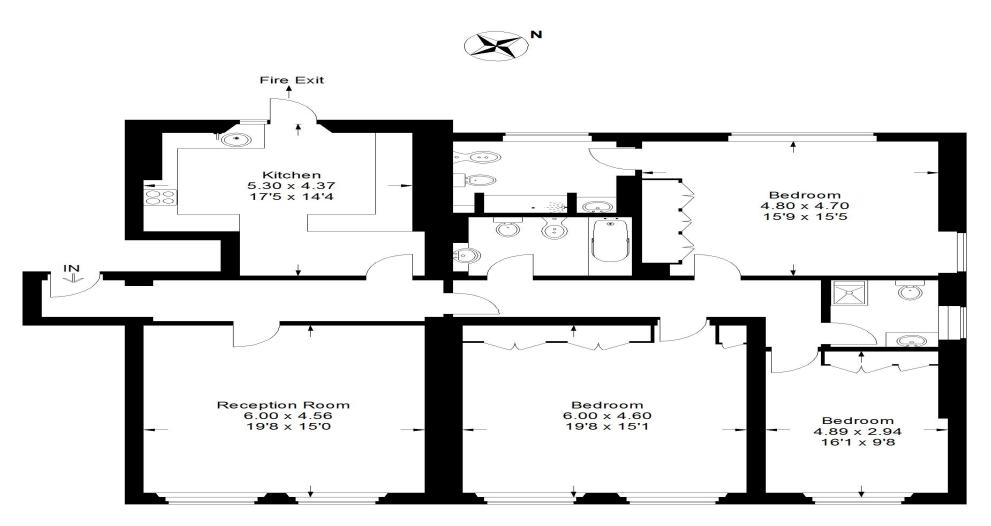

Gloucester Place, Marylebone, London, WlU. | £1,300

- Hot water and heating included
- Lift
- Spacious (1,733 ft<sup>2</sup> (161 m<sup>2</sup>)
- Three double bedrooms Three bathrooms

- Offered furnished or unfurnished
- Available immediately

## **Gloucester Place**

Approximate Gross Internal Area 161 sq m / 1733 sq ft

## **Second Floor**