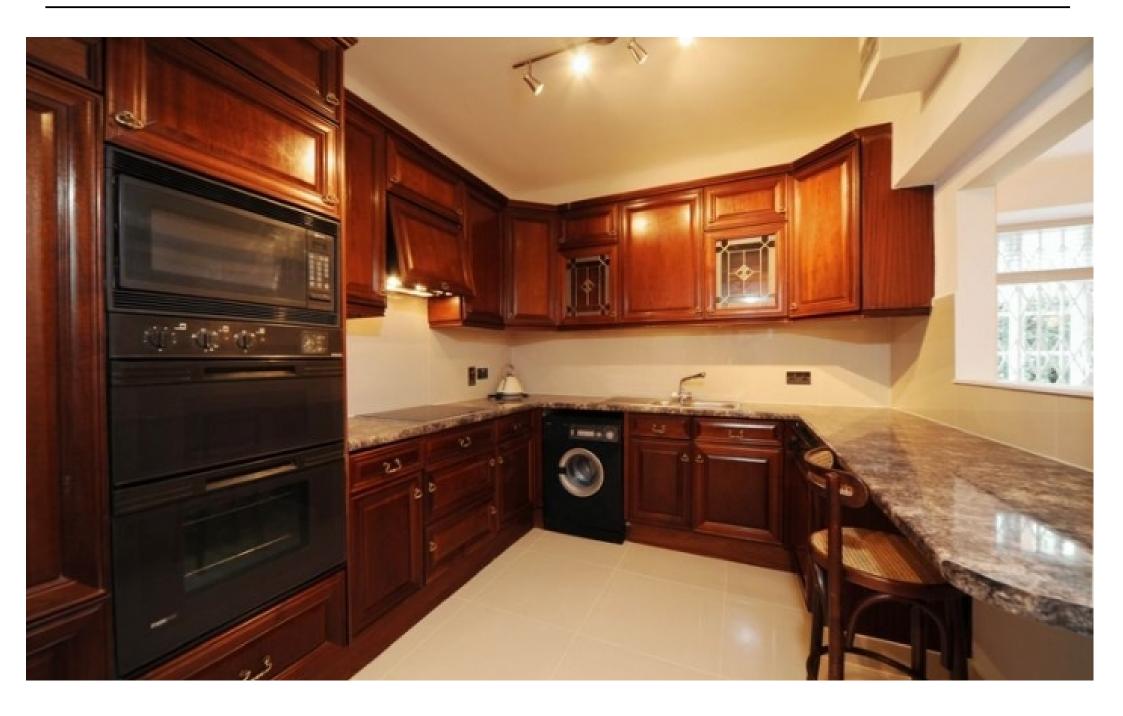

30 August 2015 - Vita Properties are delighted to offer this beautifully refurbished one double bedroom apartment set within this popular portered block in the heart of St Johns Wood. The property boasts a large and bright reception room, a fully fitted kitchen, dining / study area, double bedroom and brand new bathroom. Further benefits include wood floors, built in wardrobes and HEATING AND HOT WATER INCLUDED IN THE RENT.