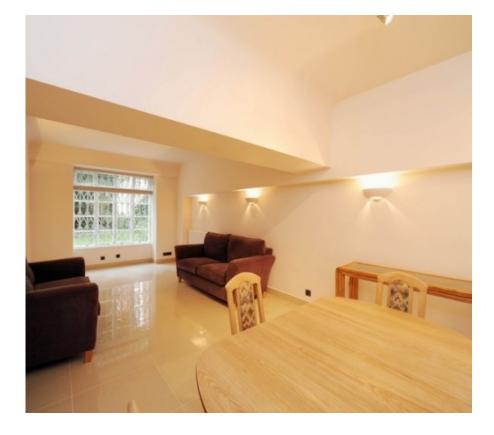

30 August 2015 - Vita Properties are delighted to offer this beautifully refurbished one double bedroom apartment set within this popular portered block in the heart of St Johns Wood. The property boasts a large and bright reception room, a fully fitted kitchen, dining / study area, double bedroom and brand new bathroom. Further benefits include wood floors, built in wardrobes and HEATING AND HOT WATER INCLUDED IN THE RENT.