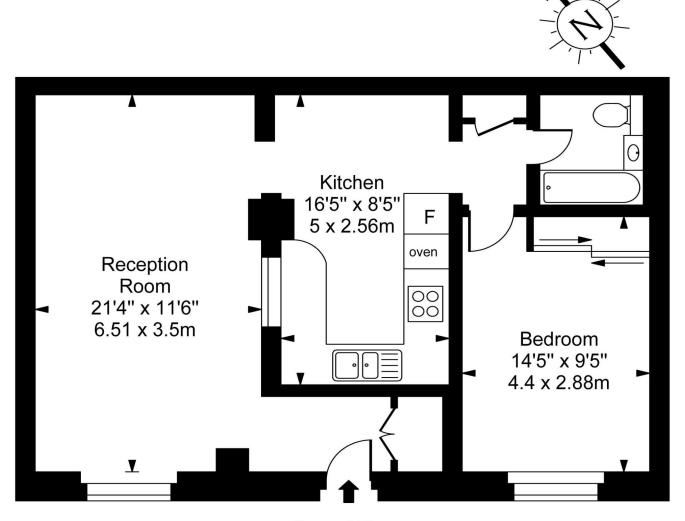

## **Grove End Gardens**

**Ground Floor** 

Approx Gross Internal Area 669 Sq Ft - 62.15 Sq M

For Illustration Purposes Only - Not To Scale Floor plan by www.creativeplanetlk.com