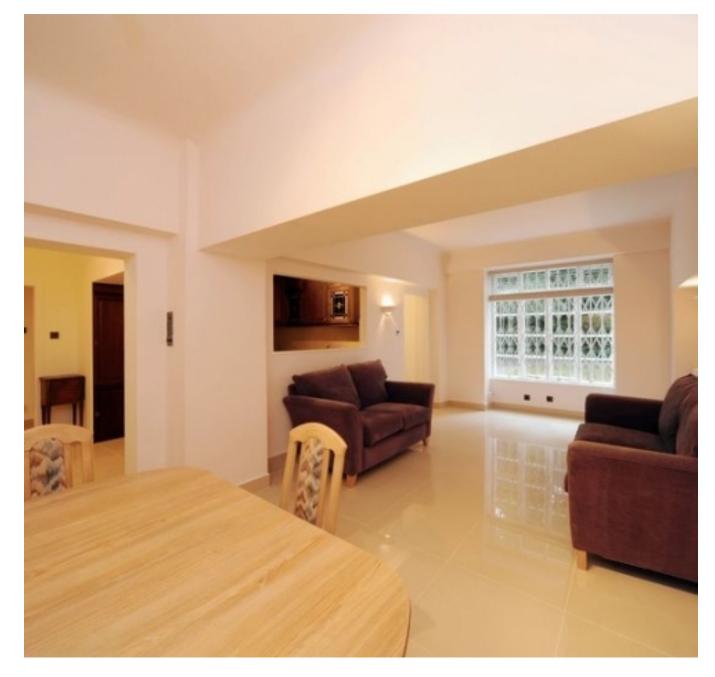

30 August 2015 - Vita Properties are delighted to offer this beautifully refurbished one double bedroom apartment set within this popular portered block in the heart of St Johns Wood. The property boasts a large and bright reception room, a fully fitted kitchen, dining / study area, double bedroom and brand new bathroom. Further benefits include wood floors, built in wardrobes and HEATING AND HOT WATER INCLUDED IN THE RENT.