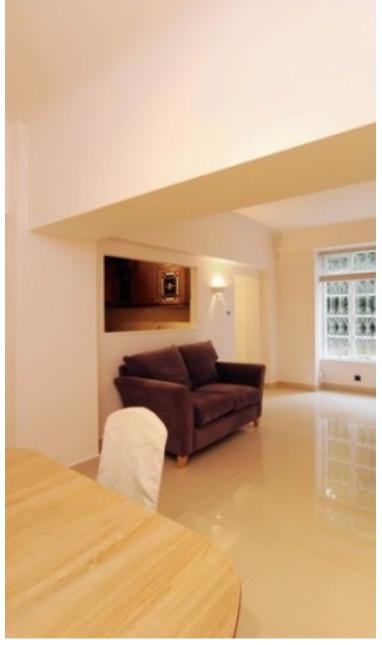

30 August 2015 - Vita Properties are delighted to offer this beautifully refurbished one double bedroom apartment set within this popular portered block in the heart of St Johns Wood. The property boasts a large and bright reception room, a fully fitted kitchen, dining / study area, double bedroom and brand new bathroom. Further benefits include wood floors, built in wardrobes and HEATING AND HOT WATER INCLUDED IN THE RENT.