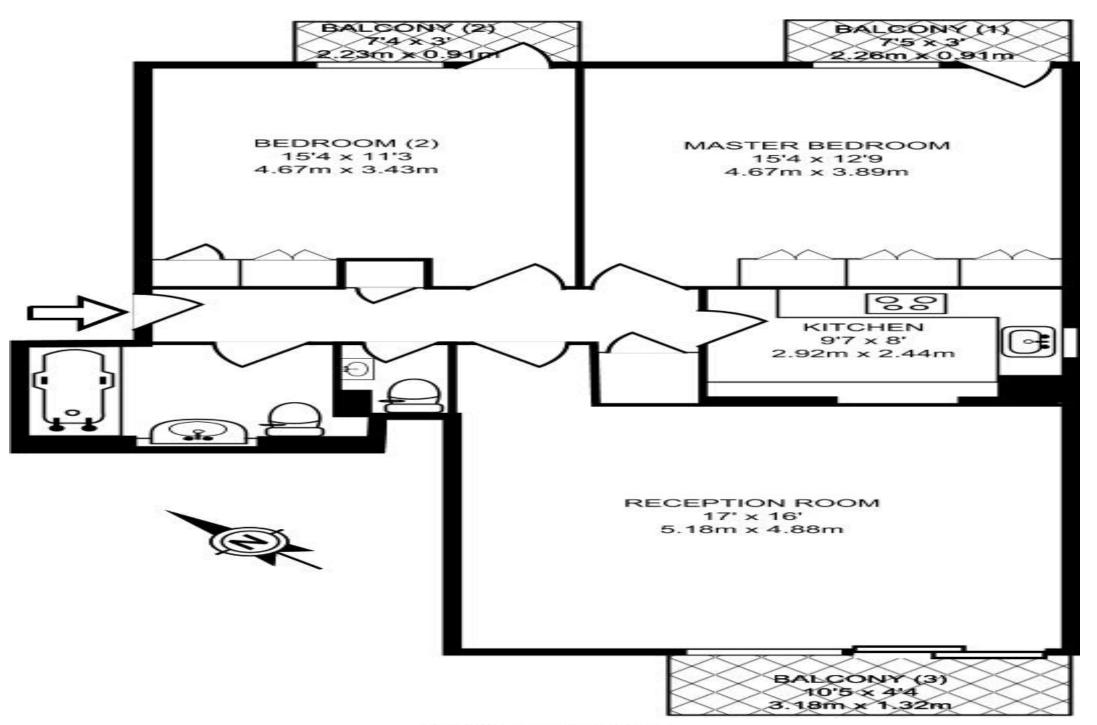

Mourne House, Maresfield Gardens, Hampstead NW3 . | £899,950

- Two Double Bedroom Apartment
- 950 Sq.Ft
- Spacious Reception
- Three Terraces

- First Floor Purpose Built Block
- Garden Views
- Central Heating & Hot Water Included in Service Charge
- Close to Transport & Amenities

This first floor apartment boasts great natural light, two double bedrooms, spacious reception room, separate fitted kitchen and beautiful 3 balcony areas which enjoy peaceful garden views. Viewings are highly recommended, please call to discuss further.

FIRST FLOOR 950 SQ FT/88.30 SQ M