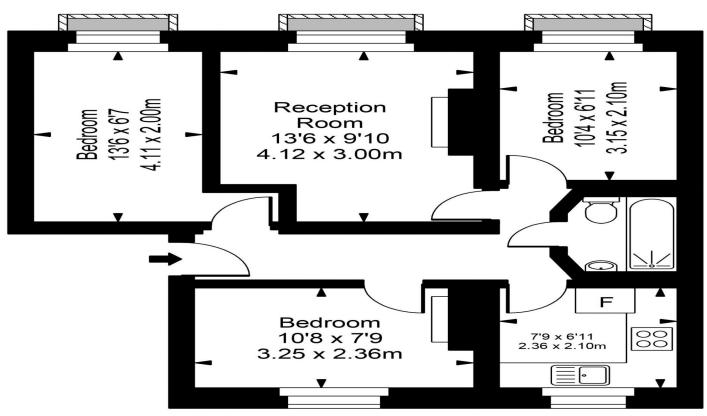

Gloucester Place, Marylebone, NWl. | £595

- Newly refurbished
- 3 equal size bedrooms
- Moments to tube and shops
- First floor

- Furnished or Unfurnished
- Available immediately

"Vita Properties have been tremendously helpful throughout the process of securing/renting my flat. Informative about the property, prompt communication, easy to use dashboard for sharing of information, and pleasant to work with. Highly recommend!"

Available immediately is this Wonderful three bedroom first floor flat which is currently being renovated located in the amazing area of Marylebone. The flat has three equal size bedrooms, one bathroom, a good-size reception room and a fully-fitted kitchen. This property is close to the amenities of Baker Street which has a large number of wonderful shops, bars and restaurants. Regents Park is only moments from the property. The nearest Underground stations are Marylebone Station ((Bakerloo Line and national rail services) and Baker Street (Bakerloo line, Jubilee, Circle, Metropolitan, Hammersmith and City lines).

## **Gloucester Place**

First Floor

Approx Gross Internal Area

581 Sq Ft - 53.97 Sq M

For Illustration Purposes Only - Not To Scale Floor plan by www.creativeplanetlk.com