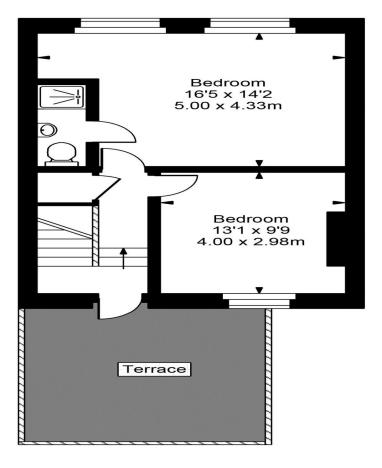

## **Finchley Road**

Approx Gross Internal Area 1149 Sq Ft - 106.78 Sq M

For Illustration Purposes Only - Not To Scale Floor plan by <a href="https://www.creativeplanetlk.com">www.creativeplanetlk.com</a>