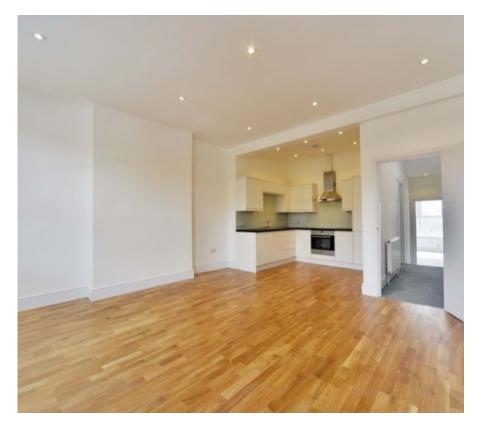

Vita Properties are pleased to offer this contemporary refurbished three bedroom, two bathroom duplex apartment spaciously set out in a well maintained period building. Ideally situated within close proximity to Finchley Road Underground Station & the O2 centre benefitting from it's trendy bars and restaurants.

The master bedroom is spacious and benefits from a modern ensuite shower room. There are two further double bedrooms and a shared family bathroom. With an internal floor space of 1,149 Sq.Ft (106 Sq.M) the apartment also boasts gas central heating, double glazing, high quality wood flooring and halogen lighting.