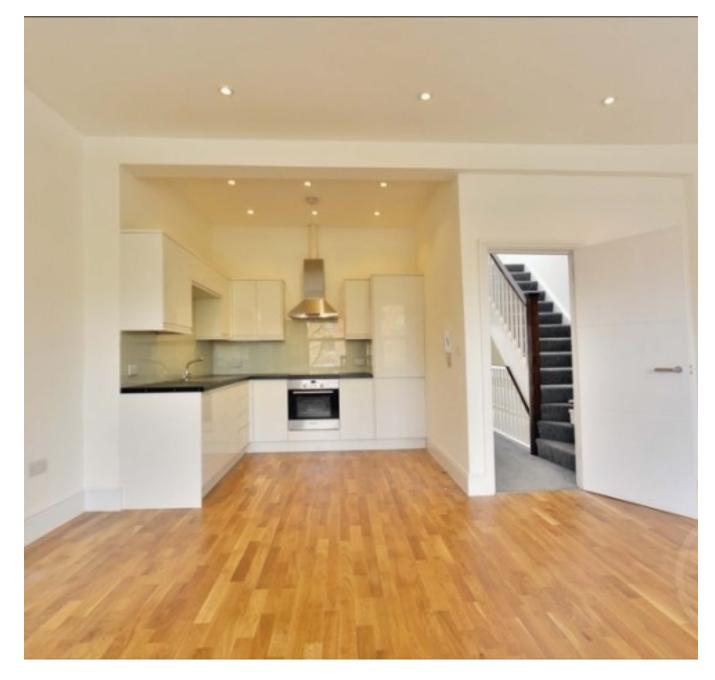

Vita Properties are pleased to offer this contemporary refurbished three bedroom, two bathroom duplex apartment spaciously set out in a well maintained period building. Ideally situated within close proximity to Finchley Road Underground Station & the O2 centre benefitting from it's trendy bars and restaurants.

The master bedroom is spacious and benefits from a modern ensuite shower room. There are two further double bedrooms and a shared family bathroom. With an internal floor space of 1,149 Sq.Ft (106 Sq.M) the apartment also boasts gas central heating, double glazing, high quality wood flooring and halogen lighting.