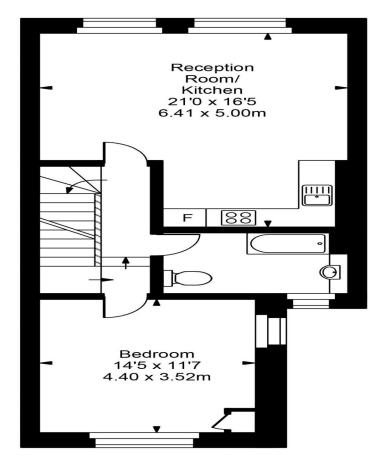

## **Finchley Road**

Approx Gross Internal Area 1149 Sq Ft - 106.78 Sq M

For Illustration Purposes Only - Not To Scale Floor plan by <a href="https://www.creativeplanetlk.com">www.creativeplanetlk.com</a>