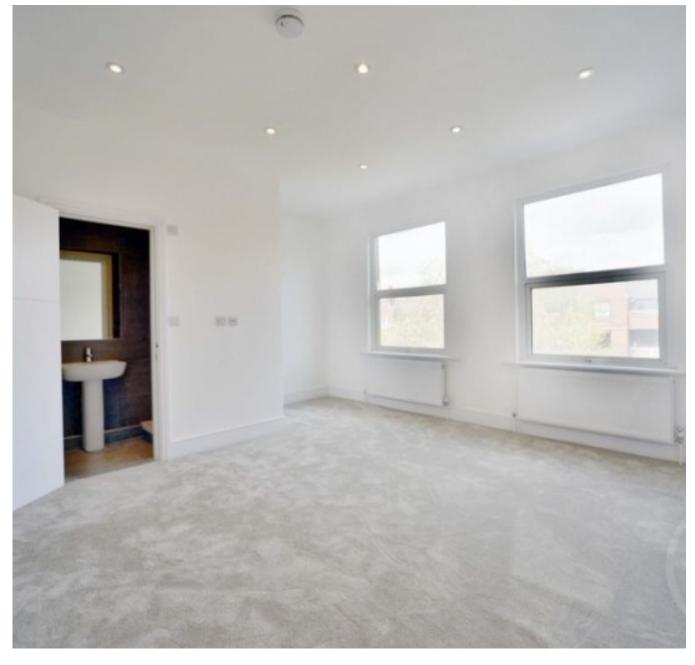

The master bedroom is spacious and benefits from a modern ensuite shower room. There are two further double bedrooms and a shared family bathroom. With an internal floor space of 1,149 Sq.Ft (106 Sq.M) the apartment also boasts gas central heating, double glazing, high quality wood flooring and halogen lighting.