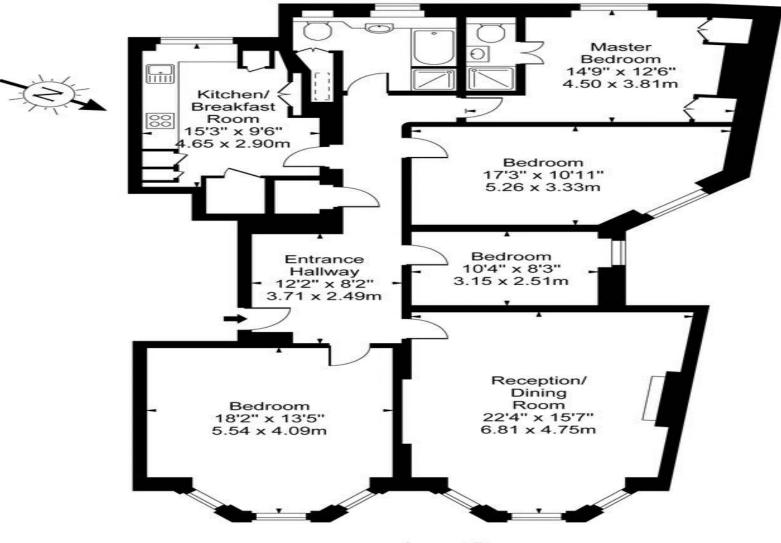

## Sandwell Mansions, West End Lane, 1XL

Ground Floor

Approx Gross Internal Area 1470 Sq Ft - 136.56 Sq M

For Illustration Purposes Only - Not To Scale Floor Plan by www.epixandplans.com Ref: No.25684

This floor plan should be used as a general outline for guidance only. Any intending purchaser or lessee should satisfy

This floor plan should be used as a general outline for guidance only. Any intending purchaser or lessee should satisfy themselves by inspection, searches, enquiries and full survey as to the correctness of each statement. Any areas, measurements or distances quoted are approximate and should not be used to value a property or be the basis of any sale or let.