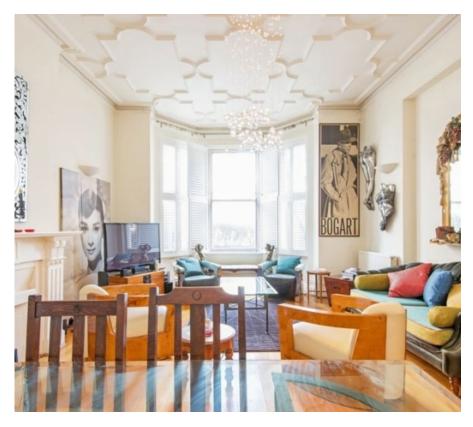

Sandwell Mansions, West End Lane, West Hampstead, NW6 . | £875

- Centrally location of West Hampstead
- Modern and spacious
- Original features retained with wooden floors throughout
- Separate newly fitted eat-in kitchen with a breakfast bar

A stunning and newly refurbished four bedroom Mansion apartment located in a brilliant location. Property consists of good sized bedrooms. 2 bathrooms (1 ensuite ). Fully Fitted large kitchen with all modern hi-tech appliances with dishwasher, washer dryer etc.

Property further benefits from huge separate reception room, high ceilings and good storage space. Apartment is within 5 min walk to West Hampstead Tube Station and close to shops, bars, restaurant s and all other local amenities.