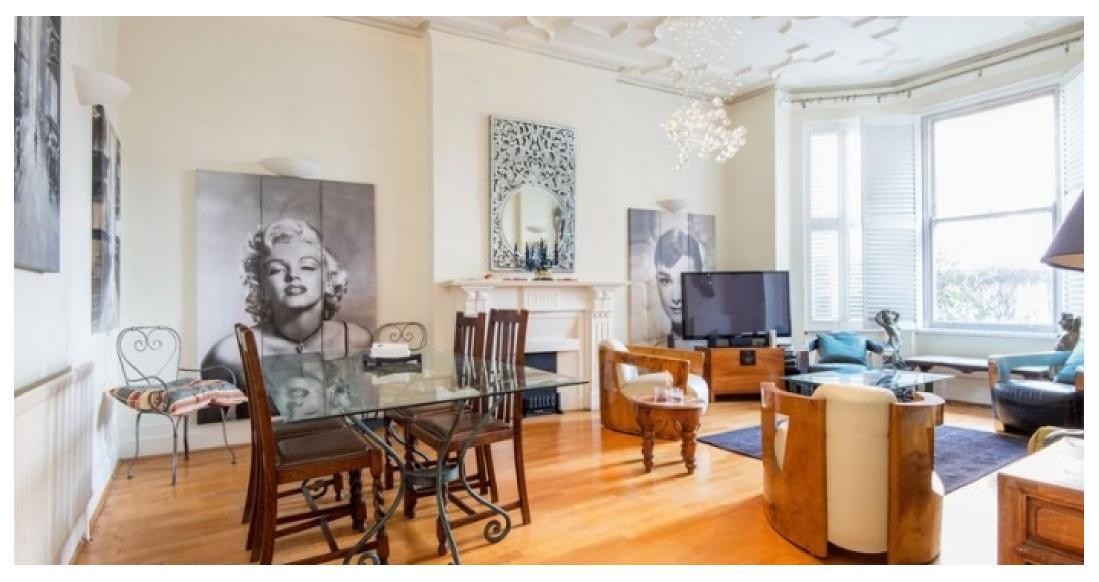

Sandwell Mansions, West End Lane, West Hampstead, NW6 . | £875

- Centrally location of West Hampstead
- Modern and spacious
- Original features retained with wooden floors throughout
- Separate newly fitted eat-in kitchen with a breakfast bar

A stunning and newly refurbished four bedroom Mansion apartment located in a brilliant location. Property consists of good sized bedrooms. 2 bathrooms (1 ensuite ). Fully Fitted large kitchen with all modern hi-tech appliances with dishwasher, washer dryer etc.

Property further benefits from huge separate reception room, high ceilings and good storage space. Apartment is within 5 min walk to West Hampstead Tube Station and close to shops, bars, restaurant s and all other local amenities.