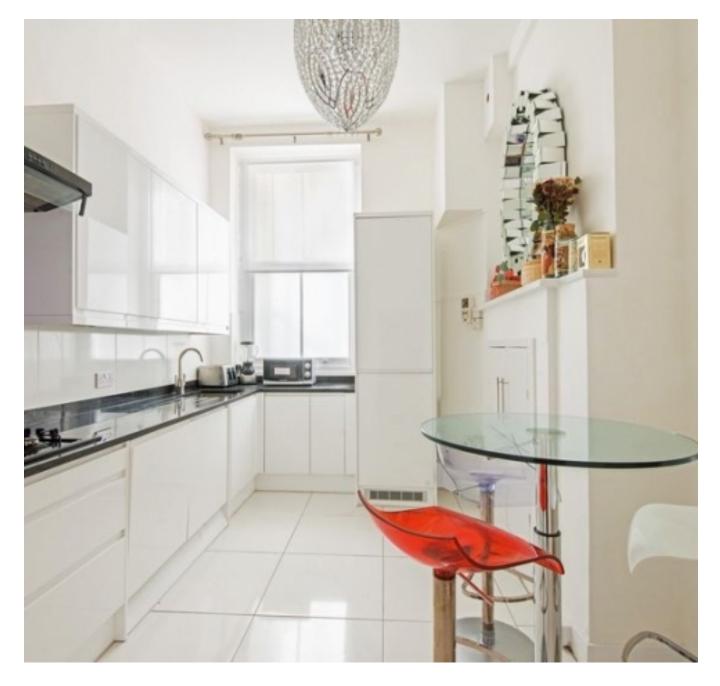

Sandwell Mansions, West End Lane, West Hampstead, NW6 . | £875

- Centrally location of West Hampstead
- Modern and spacious
- Original features retained with wooden floors throughout
- Separate newly fitted eat-in kitchen with a breakfast bar

A stunning and newly refurbished four bedroom Mansion apartment located in a brilliant location. Property consists of good sized bedrooms. 2 bathrooms (1 ensuite ). Fully Fitted large kitchen with all modern hi-tech appliances with dishwasher, washer dryer etc.