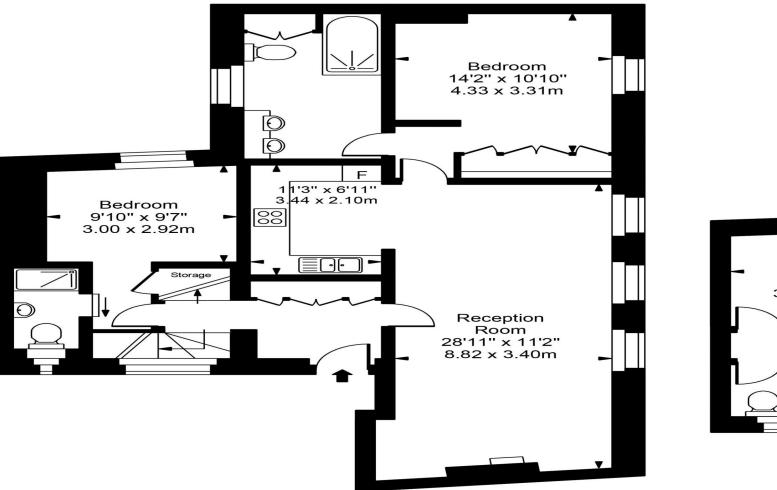

## **Belsize Place**

First Floor

Second Floor

Approx Gross Internal Area 1127 Sq Ft - 104.70 Sq M

For Illustration Purposes Only - Not To Scale Floor plan by <a href="https://www.creativeplanetlk.com">www.creativeplanetlk.com</a>