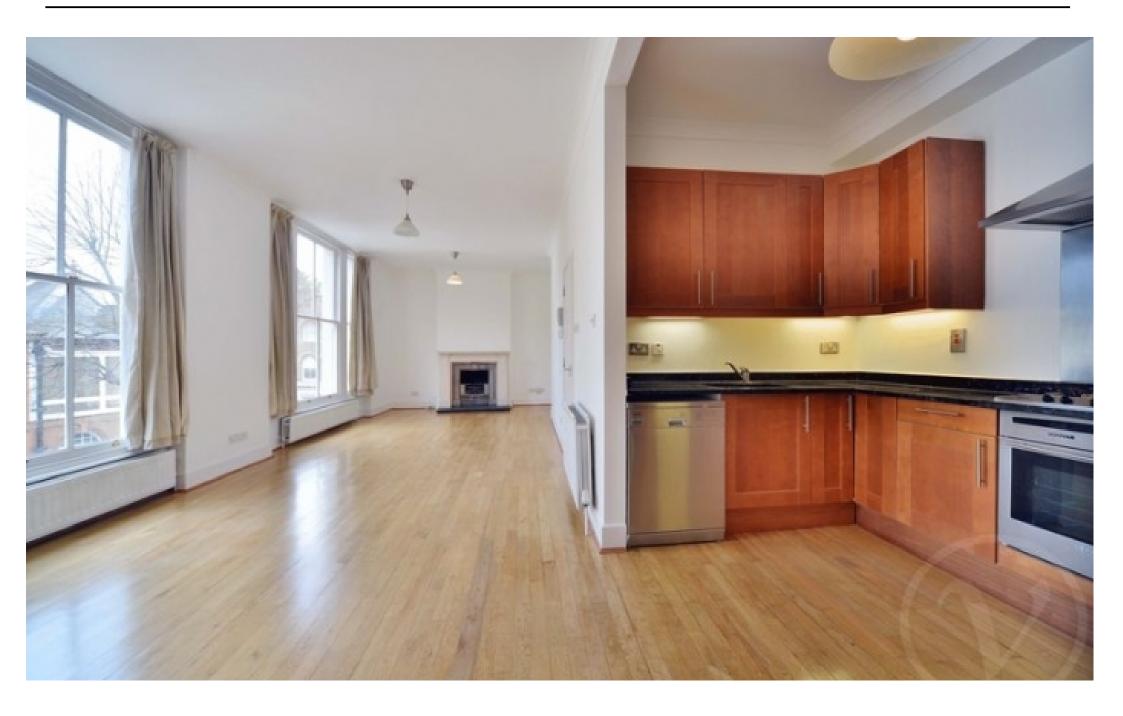

Available 07 March 2017 - A Unique 3 Bedroom, 3 Bathroom Apartment - Arranged Over First Floor - Bright Reception with Full Height Sash Windows - Semi Open Plan Modern Kitchen - Master Bedroom with Fitted Wardrobes - En Suite Luxury Bathroom - 2 Further Double Bedrooms and 2 Shower Rooms - Located in the Heart of Belsize Village - Easy Walking Distance to Belsize Park and Swiss Cottage Undergrounds - Offered Unfurnished