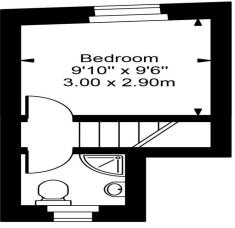

## **Belsize Place**

First Floor

Second Floor

Approx Gross Internal Area 1127 Sq Ft - 104.70 Sq M

For Illustration Purposes Only - Not To Scale Floor plan by <a href="https://www.creativeplanetlk.com">www.creativeplanetlk.com</a>