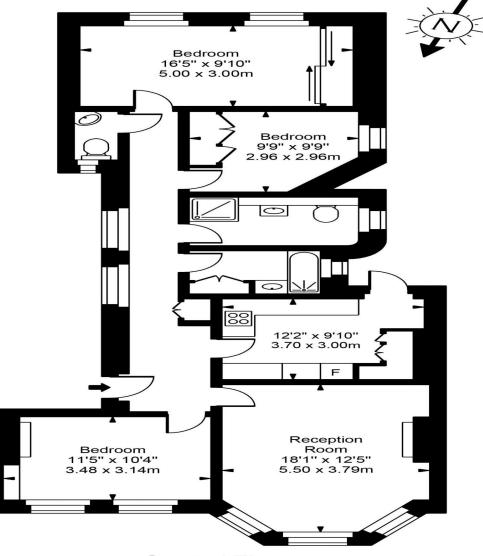

## **Cumberland Mansions**

Second Floor

Approx Gross Internal Area 1030 Sq Ft - 95.69 Sq M

For Illustration Purposes Only - Not To Scale Floor plan by <u>www.creativeplanetlk.com</u>