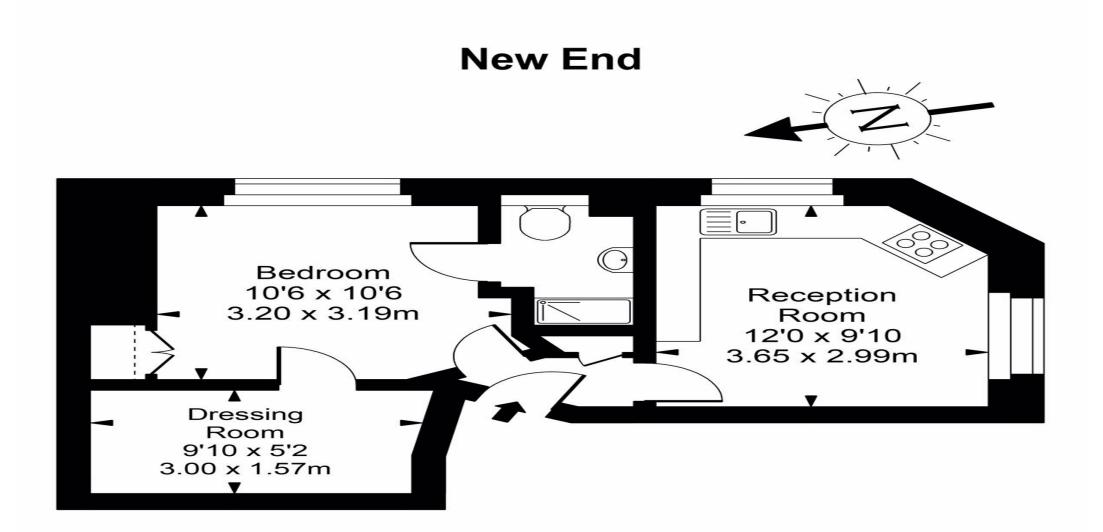

## New End, Hampstead Village, London, NW3 . | $\pounds 433$

- Wooden Floors
- Heart of Hampstead Village
- Seconds to Hampstead Tube (Northern Line)
- Available asap

- Council tax C
- Fully refurbished

Available now is this brand newly refurbished one bedroom apartment to rent located in the Heart of Hampstead Village. Featuring fully fitted kitchen, reception, bathroom and double bedroom this property is available on a fully furnished basis. The property is located in the centre of Hampstead Village and is less than five minutes walk from Hampstead Heath and two minutes walk from from the shops and amenities of Hampstead Village and Hampstead Tube (Northern Line).

## Ground Floor

Approx Gross Internal Area 351 Sq Ft - 32.61 Sq M For Illustration Purposes Only - Not To Scale

Floor plan by www.creativeplanetlk.com