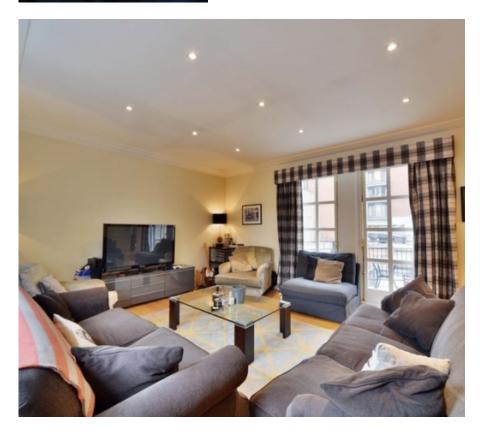

Available on the 20th March and located in a mews between Park Street and Park Lane is this bright, recently refurbished and interior designed apartment of c. 1145 sq. ft apartment situated on the 2nd floor of this well maintained block with lift in this charming mews in Mayfair. The property benefits from wood flooring large I-shaped reception/dining room and south facing terrace. Reception/dining room, kitchen, 2 double bedrooms, 2 bathrooms.