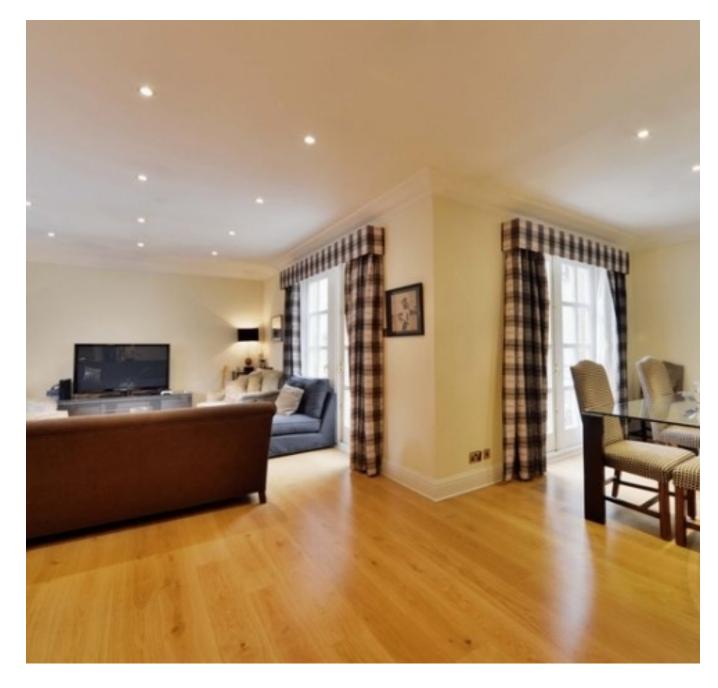

Available on the 20th March and located in a mews between Park Street and Park Lane is this bright, recently refurbished and interior designed apartment of c. 1145 sq. ft apartment situated on the 2nd floor of this well maintained block with lift in this charming mews in Mayfair. The property benefits from wood flooring large I-shaped reception/dining room and south facing terrace. Reception/dining room, kitchen, 2 double bedrooms, 2 bathrooms.