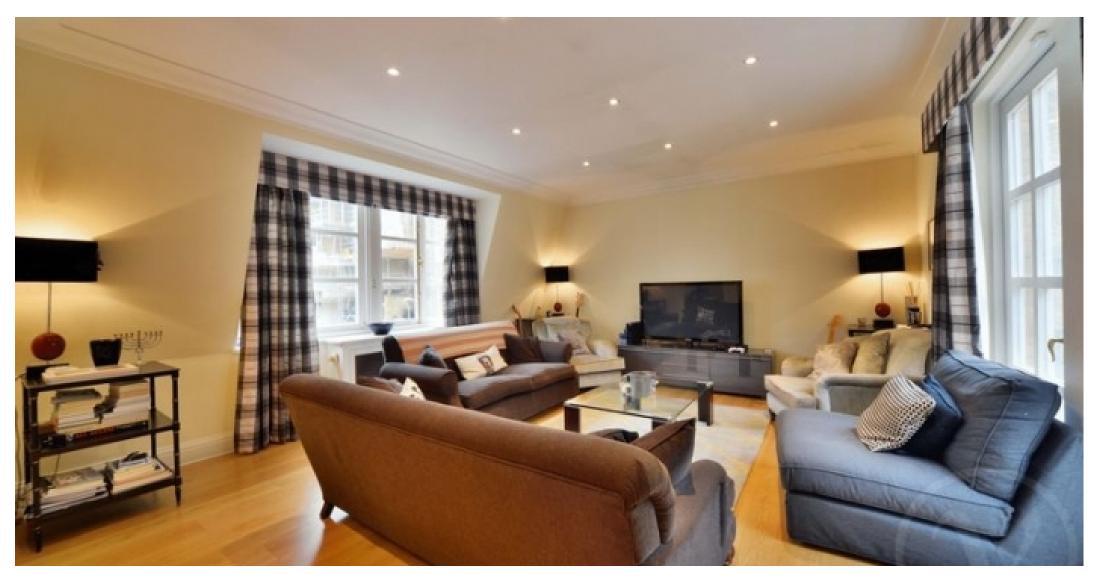

Available on the 20th March and located in a mews between Park Street and Park Lane is this bright, recently refurbished and interior designed apartment of c. 1145 sq. ft apartment situated on the 2nd floor of this well maintained block with lift in this charming mews in Mayfair. The property benefits from wood flooring large I-shaped reception/dining room and south facing terrace. Reception/dining room, kitchen, 2 double bedrooms, 2 bathrooms.