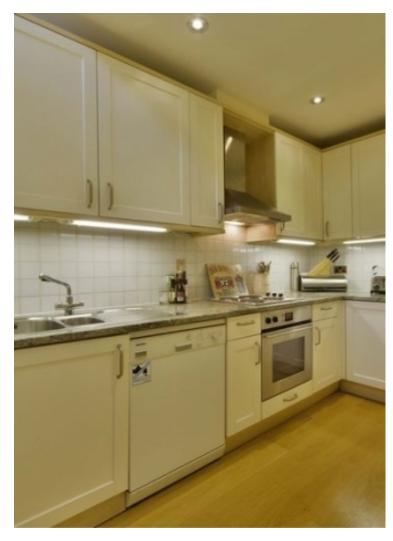

Available on the 20th March and located in a mews between Park Street and Park Lane is this bright, recently refurbished and interior designed apartment of c. 1145 sq. ft apartment situated on the 2nd floor of this well maintained block with lift in this charming mews in Mayfair. The property benefits from wood flooring large I-shaped reception/dining room and south facing terrace. Reception/dining room, kitchen, 2 double bedrooms, 2 bathrooms.