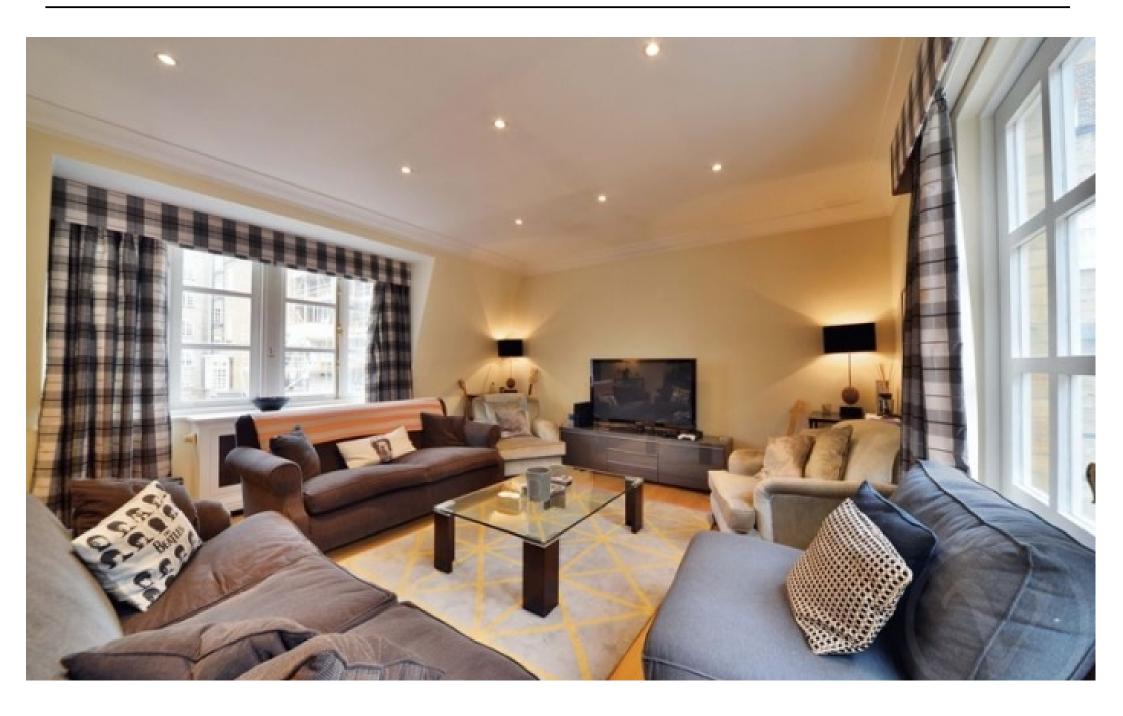

Available on the 20th March and located in a mews between Park Street and Park Lane is this bright, recently refurbished and interior designed apartment of c. 1145 sq. ft apartment situated on the 2nd floor of this well maintained block with lift in this charming mews in Mayfair. The property benefits from wood flooring large I-shaped reception/dining room and south facing terrace. Reception/dining room, kitchen, 2 double bedrooms, 2 bathrooms.