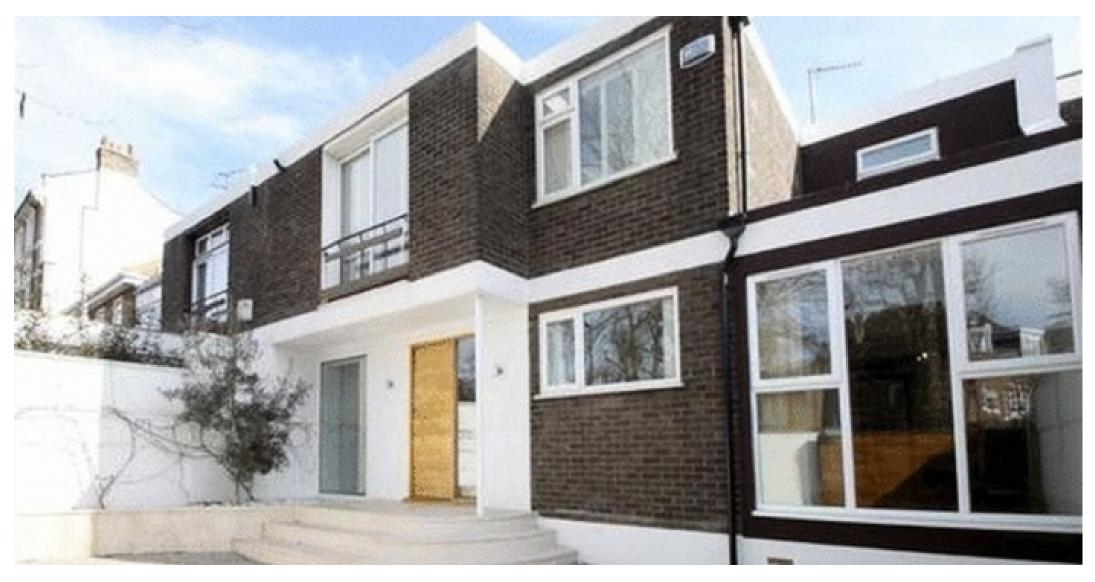

Available early July is this large family house (2391 sq ft) that is presently undergoing extensive refurbishment. This low rise house benefits from a fantastic East facing rear garden and off street parking for several cars. The house comprises a large master bedroom with en-suite bathroom and walk-in wardrobe, three further double bedrooms, 3 bathrooms, two further formal reception rooms and state of the art kitchen / morning room and quest WC cloakroom. The property is available on a furnished or unfurnished basis and is located within easy walking distance of the American School and the high street with features that includes: solid wood flooring throughout, air conditioning and ample natural light.