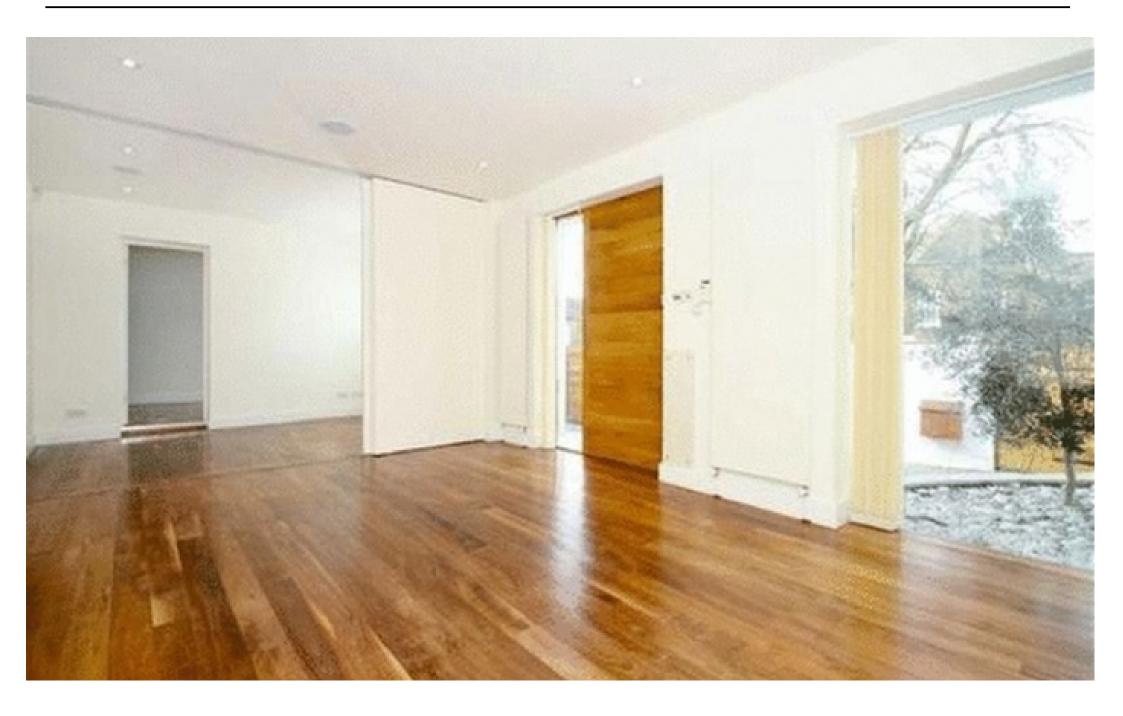

Available early July is this large family house (2391 sq ft) that is presently undergoing extensive refurbishment. This low rise house benefits from a fantastic East facing rear garden and off street parking for several cars. The house comprises a large master bedroom with en-suite bathroom and walk-in wardrobe, three further double bedrooms, 3 bathrooms, two further formal reception rooms and state of the art kitchen / morning room and quest WC cloakroom. The property is available on a furnished or unfurnished basis and is located within easy walking distance of the American School and the high street with features that includes: solid wood flooring throughout, air conditioning and ample natural light.