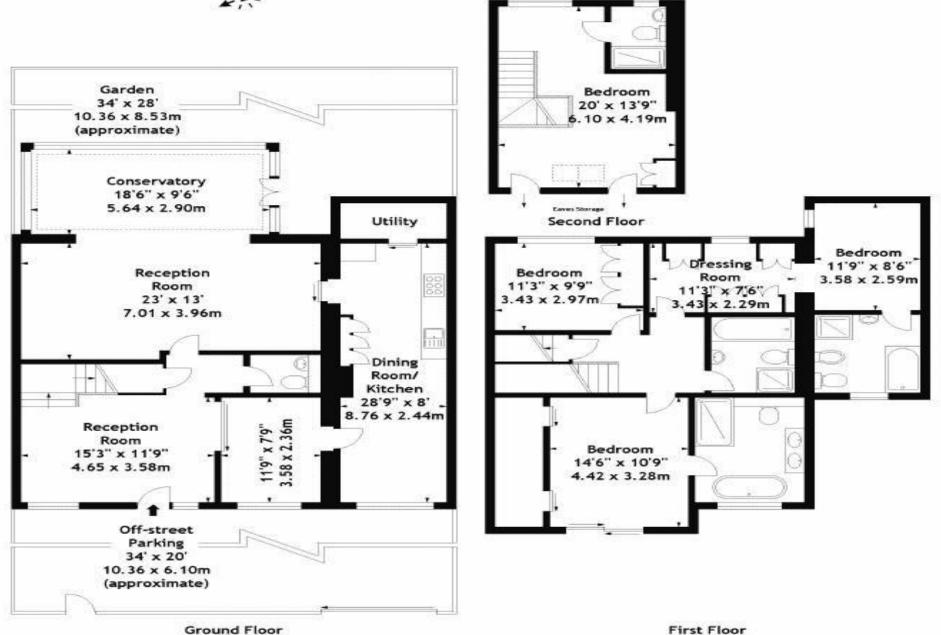

Available early July is this large family house (2391 sq ft) that is presently undergoing extensive refurbishment. This low rise house benefits from a fantastic East facing rear garden and off street parking for several cars. The house comprises a large master bedroom with en-suite bathroom and walk-in wardrobe, three further double bedrooms, 3 bathrooms, two further formal reception rooms and state of the art kitchen / morning room and quest WC cloakroom. The property is available on a furnished or unfurnished basis and is located within easy walking distance of the American School and the high street with features that includes: solid wood flooring throughout, air conditioning and ample natural light.

## Loudoun Road, NW8 Approx. Gross Internal Area 2391 Sq Ft - 222.12 Sq M

Measured in accordance with RICS guidelines. Every attempt is made.

to ensure accuracy, however all measurements are approximate. This floor plan is for illustrative purposes only and is not to scale. © Datography Ltd 2011 Photographs \* Floorplans \* Virtual Tours Tel: 0845 643 4401 www.datography.com