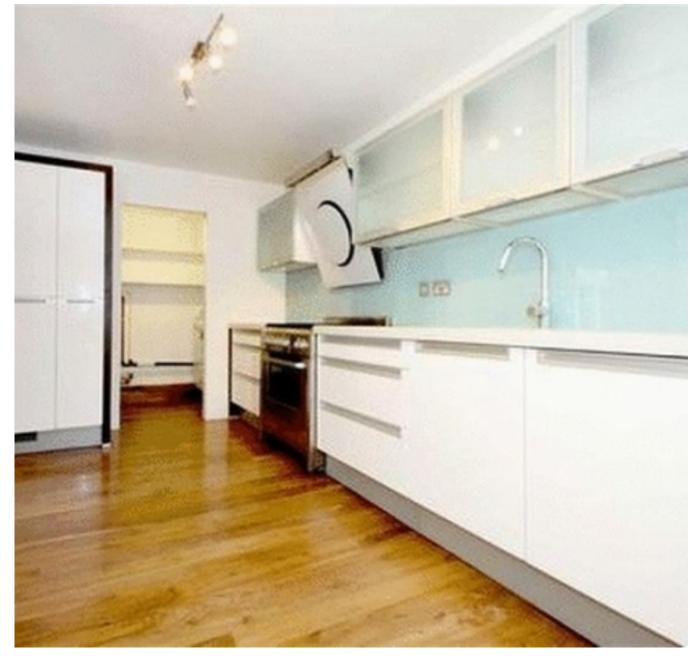

Available early July is this large family house (2391 sq ft) that is presently undergoing extensive refurbishment. This low rise house benefits from a fantastic East facing rear garden and off street parking for several cars. The house comprises a large master bedroom with en-suite bathroom and walk-in wardrobe, three further double bedrooms, 3 bathrooms, two further formal reception rooms and state of the art kitchen / morning room and quest WC cloakroom. The property is available on a furnished or unfurnished basis and is located within easy walking distance of the American School and the high street with features that includes: solid wood flooring throughout, air conditioning and ample natural light.