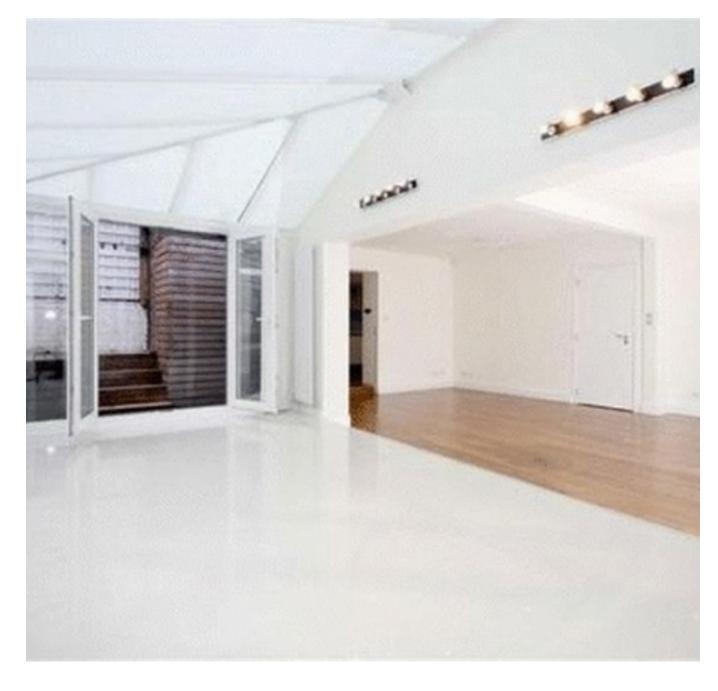

Available early July is this large family house (2391 sq ft) that is presently undergoing extensive refurbishment. This low rise house benefits from a fantastic East facing rear garden and off street parking for several cars. The house comprises a large master bedroom with en-suite bathroom and walk-in wardrobe, three further double bedrooms, 3 bathrooms, two further formal reception rooms and state of the art kitchen / morning room and quest WC cloakroom. The property is available on a furnished or unfurnished basis and is located within easy walking distance of the American School and the high street with features that includes: solid wood flooring throughout, air conditioning and ample natural light.