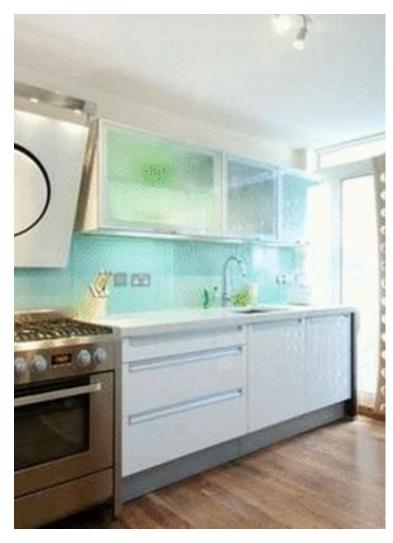

Available early July is this large family house (2391 sq ft) that is presently undergoing extensive refurbishment. This low rise house benefits from a fantastic East facing rear garden and off street parking for several cars. The house comprises a large master bedroom with en-suite bathroom and walk-in wardrobe, three further double bedrooms, 3 bathrooms, two further formal reception rooms and state of the art kitchen / morning room and quest WC cloakroom. The property is available on a furnished or unfurnished basis and is located within easy walking distance of the American School and the high street with features that includes: solid wood flooring throughout, air conditioning and ample natural light.