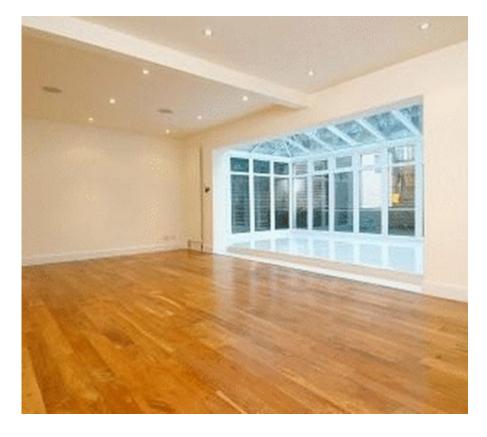

Available early July is this large family house (2391 sq ft) that is presently undergoing extensive refurbishment. This low rise house benefits from a fantastic East facing rear garden and off street parking for several cars. The house comprises a large master bedroom with en-suite bathroom and walk-in wardrobe, three further double bedrooms, 3 bathrooms, two further formal reception rooms and state of the art kitchen / morning room and quest WC cloakroom. The property is available on a furnished or unfurnished basis and is located within easy walking distance of the American School and the high street with features that includes: solid wood flooring throughout, air conditioning and ample natural light.