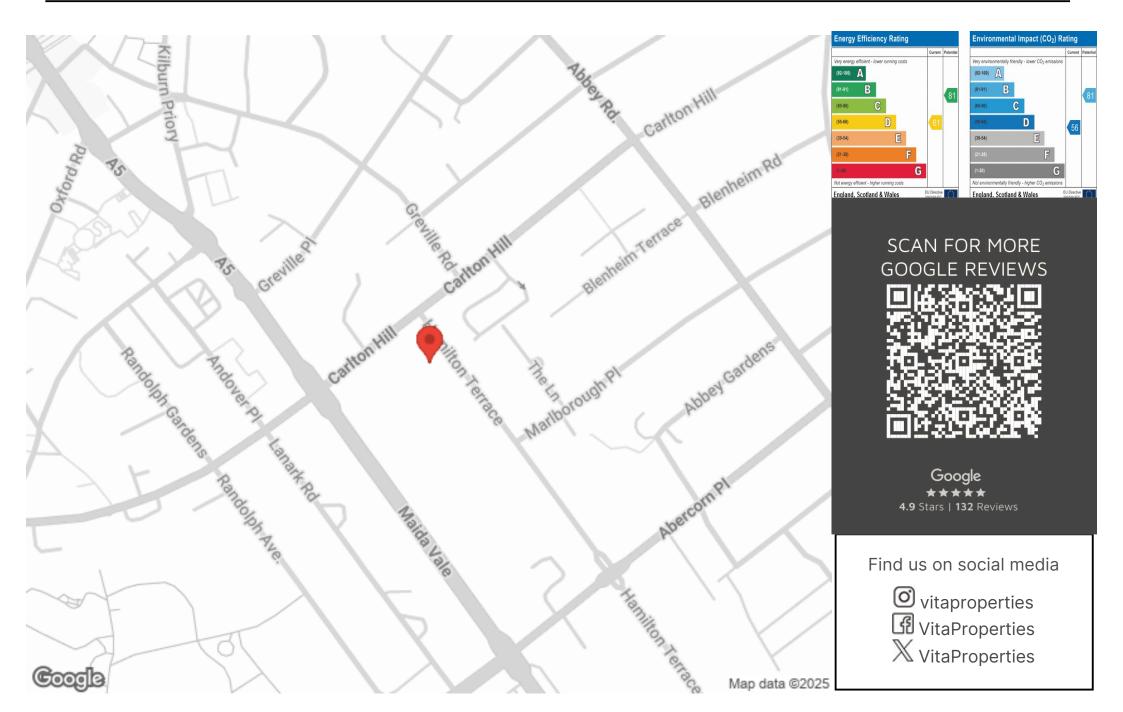

Hamilton Terrace, St Johns Wood, London, NW8. | £1,550

- Garden and garage
- Interior designed
- Wooden floors
- Three double bedrooms

- Own private entrance
- Council tax G £1130 per annum

"Vita Properties have been tremendously helpful throughout the process of securing/renting my flat. Informative about the property, prompt communication, easy to use dashboard for sharing of information, and pleasant to work with. Highly recommend!"