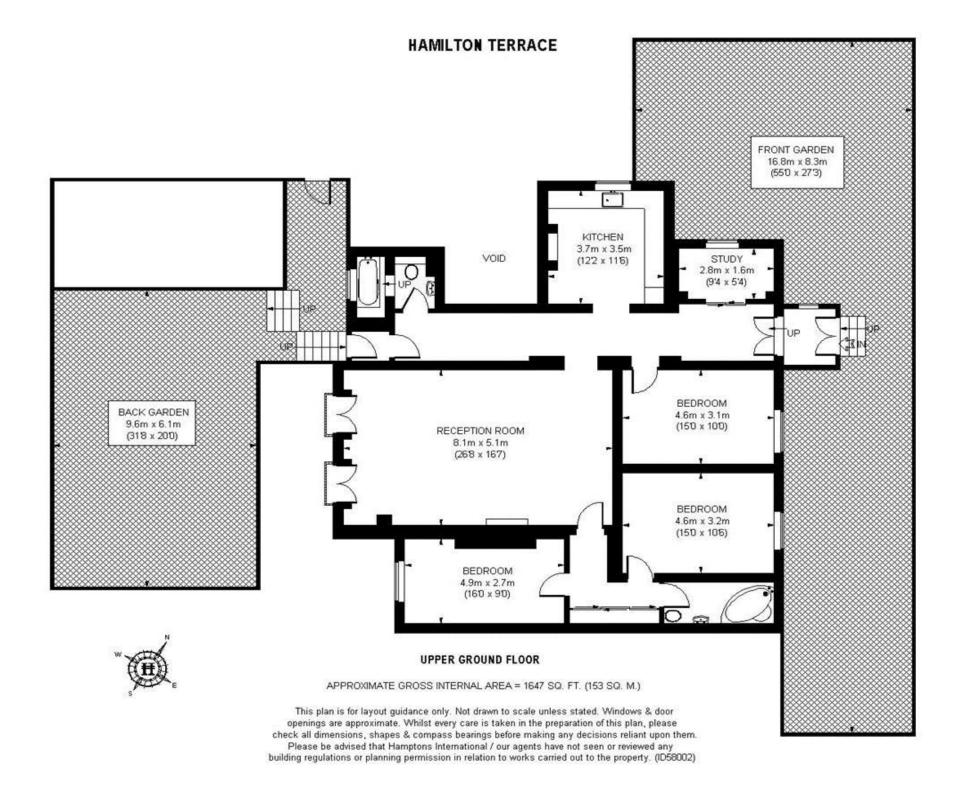

This superbly located and large (Approx 1647 sq ft) three bedroom apartment is set within a beautiful house conversion with a very large private garden and off street parking.

Situated moments from the amenities of Maida Vale and within easy reach of the shops, bars and restaurants of St John's Wood, Hamilton Terrace is close to London's famous Abbey Road Studios and the green open spaces of Paddington Recreation Ground.