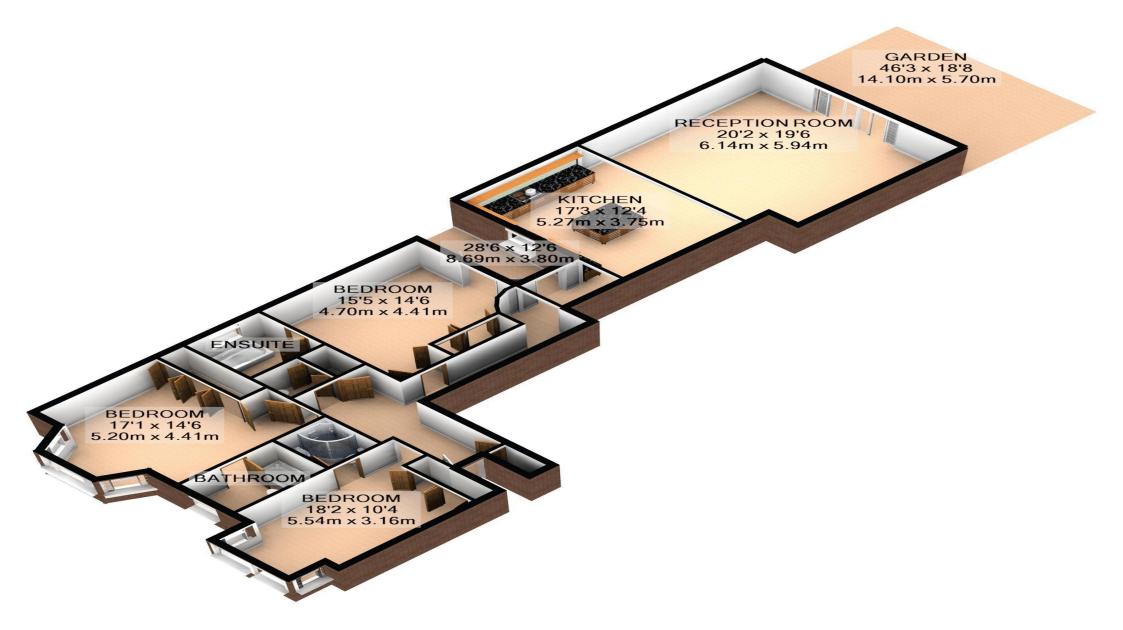

## Total Approx. Floor Area 1557 Sq.Ft. (144.6 Sq.M.)

KeyAGENT LTD Floor Plans are produced and provided for illustration purposes only. Whilst every attempt has been made to ensure the plan is accurate and presents the property in the best way, measurements of doors, windows and rooms are approximate and no responsibility is taken for any error, omission or mis-statement. To find out more about KeyAGENT please visit www.keyagent.co.uk (Tel: 0845 475 4165)