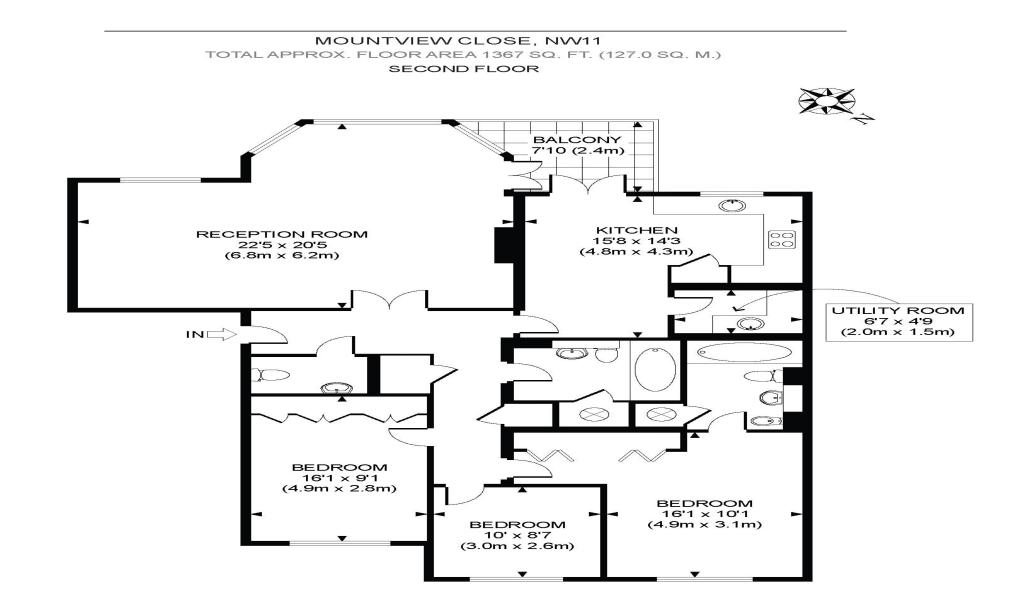

Available 15 July 2023 is this modern, 1360 sq ft, contemporary three bed flat situated on the 3rd floor (Lift) and within close proximity to the transport links of Golders Green and moments away from Hampstead Heath & Village. The property benefits from three good size bedrooms, 2 bathrooms, large reception room, kitchen diner and private balcony.

Further benefits include off street parking for 2 cars, garage, abundance of storage, communal gardens, gym, a day porter, security gates and CCTV & private terrace. Offered on an unfurnished basis.

Oliver Kent