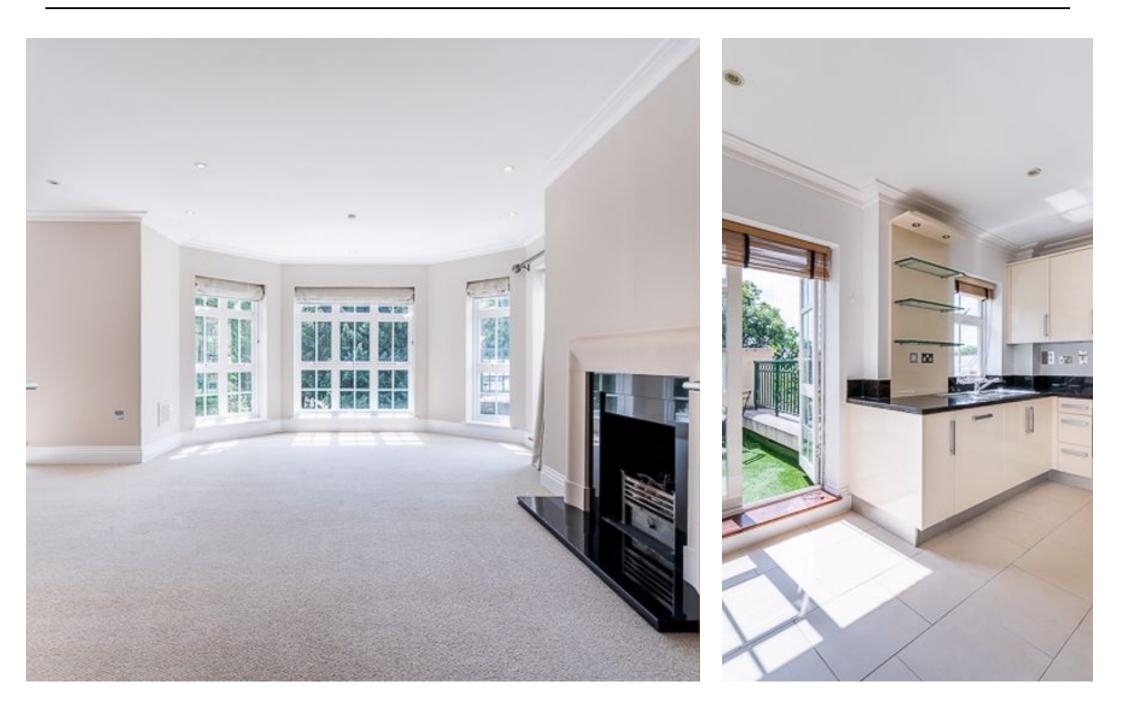

Available 15 July 2023 is this modern, 1360 sq ft, contemporary three bed flat situated on the 3rd floor (Lift) and within close proximity to the transport links of Golders Green and moments away from Hampstead Heath & Village. The property benefits from three good size bedrooms, 2 bathrooms, large reception room, kitchen diner and private balcony.

Further benefits include off street parking for 2 cars, garage, abundance of storage, communal gardens, gym, a day porter, security gates and CCTV & private terrace. Offered on an unfurnished basis.

Oliver Kent