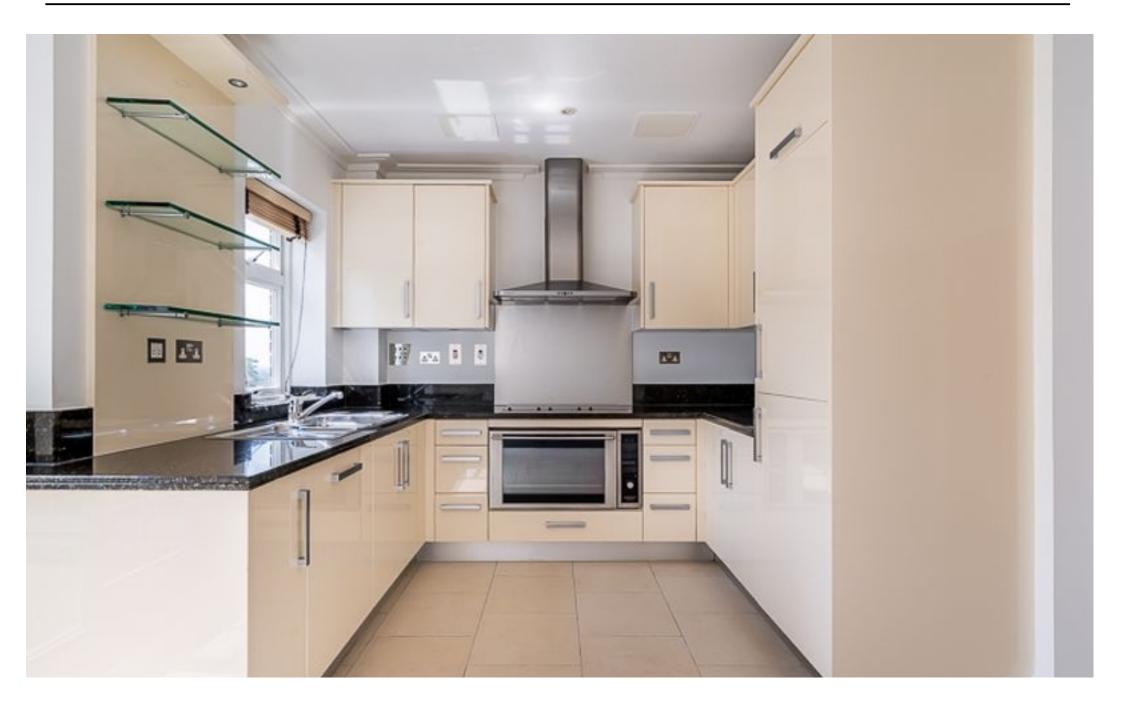

Available 15 July 2023 is this modern, 1360 sq ft, contemporary three bed flat situated on the 3rd floor (Lift) and within close proximity to the transport links of Golders Green and moments away from Hampstead Heath & Village. The property benefits from three good size bedrooms, 2 bathrooms, large reception room, kitchen diner and private balcony.

Further benefits include off street parking for 2 cars, garage, abundance of storage, communal gardens, gym, a day porter, security gates and CCTV & private terrace. Offered on an unfurnished basis.

Oliver Kent